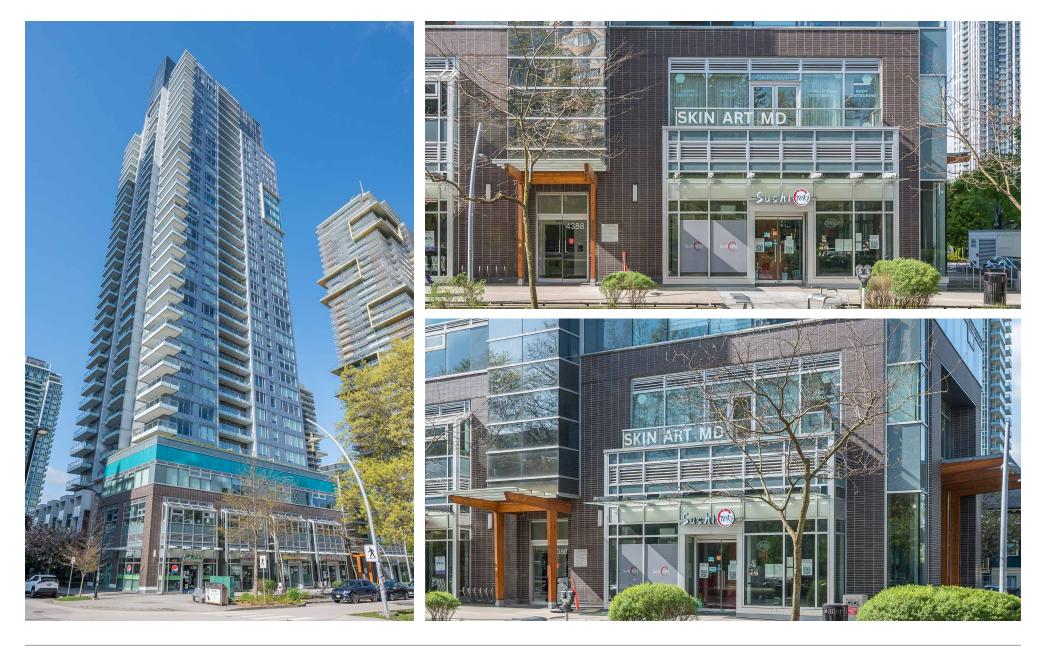

#### **EXTERIOR PHOTOS**

This document/email has been prepared by Sitings Realty Ltd. for advertising and general information only. Although information contained herein is from sources we believe reliable, Sitings Realty Ltd. makes no guarantees, representations or warranties of any kind, expressed or implied, regarding the information including, but not limited to, warranties of content, accuracy and reliability. This document/email is subject to errors and omissions and any interested parity should undertake their own inquiries as to the accuracy of the information. Sitings Realty Ltd. excludes unequivocally all inferred or implied terms, conditions and warranties arising out of this document and excludes all liability for loss and damages arising there from. All areas, measurements and dimension herein are approximate, interested parties/tenant are to verify measurements if important to them. This document/email is not an inducement representation.

## **OPPORTUNITY OVERVIEW**

Opportunity to acquire a fully improved strata office premises (comprised of two strata lots) located at the southwest corner of Beresford Street and McKay Avenue–just steps from Metrotown SkyTrain Station and Metropolis at Metrotown. This central location offers exceptional accessibility to neighboring municipalities and the Lower Mainland. The immediate area offers excellent amenities including vibrant shops, restaurants, and services.

The premises are currently improved with a reception area, seven high-end (7) private treatment rooms, two (2) washrooms as well as additional staff and storage areas. The unit also features a dedicated private north facing patio space and extensive glazing on three sides of the premises. This opportunity is ideal for medical, wellness, and professional office users.