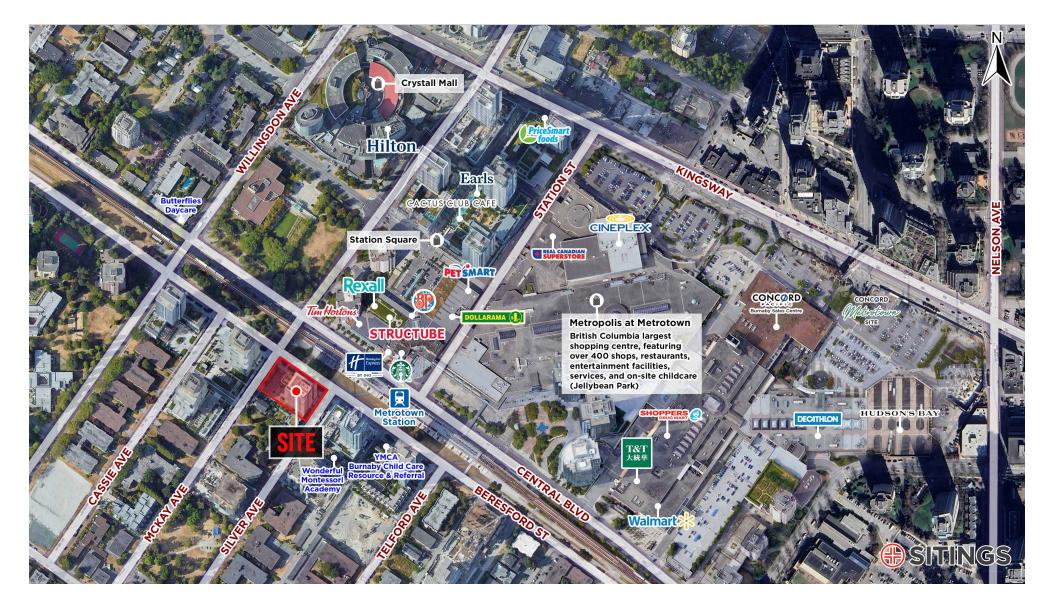

## **OPPORTUNITY OVERVIEW**

Opportunity to acquire a fully improved strata office premises (comprised of two strata lots) located at the southwest corner of Beresford Street and McKay Avenue–just steps from Metrotown SkyTrain Station and Metropolis at Metrotown. This central location offers exceptional accessibility to neighboring municipalities and the Lower Mainland. The immediate area offers excellent amenities including vibrant shops, restaurants, and services.

Significant population growth forecasted in immediate area with approximately 15,012 new residential units currently in the planning stages and/or under development.

Drive Times:

- + 3 minute drive (500 metres) to 99A (Kingsway)
- + 9 minute drive (4.2 km) to Marine Drive
- + 13 minute drive (3.4 km) to Highway 1

### AERIAL

This document/email has been prepared by Sitings Realty Ltd. for advertising and general information only. Although information contained herein is from sources we believe reliable, Sitings Realty Ltd. makes no guarantees, representations or warranties of any kind, expressed or implied, regarding the information including, but not limited to, warranties of content, accuracy and reliability. This document/email is subject to errors and omissions and any interested party should undertake their own inquiries as to the accuracy of the information. Sitings Realty Ltd. excludes unequivocally all inferred or implied terms, conditions and warranties arising out of this document and excludes all liability for loss and damages arising there from. All areas, measurements and dimension herein are approximate, interested parties/tenant are to verify measurements if important to them. This document/email is not an inducement representation.