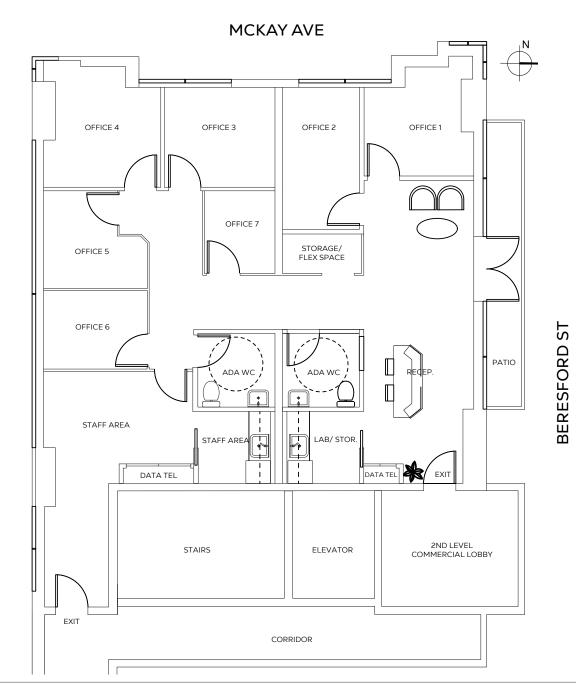

The premises are currently improved with a reception area, seven high-end (7) private treatment rooms, two (2) washrooms as well as additional staff and storage areas. The unit also features a dedicated private north facing patio space and extensive glazing on three sides of the premises. This opportunity is ideal for medical, wellness, and professional office users.

Dedicated Commercial Elevator provides direct access to Beresford Street (via a lobby) and the commercial parking area.

VIRTUAL TOUR

This document/email has been prepared by Sitings Realty Ltd. for advertising and general information only. Although information contained herein is from sources we believe reliable, Sitings Realty Ltd. makes no guarantees, representations or warranties of any kind, expressed or implied, regarding the information including, but not limited to warranties of content, accuracy and reliability. This document/email is subject to errors and omissions and any interested party should undertake their own inquiries as to the accuracy of the information. Sitings Realty Ltd. excludes unequivocally all inferred or implied terms, conditions and warranties arising out of this document and excludes all liability for loss and damages arising there from. All areas, measurements and dimension herein are approximate, interested parties/tenant are to verify measurements if important to them. This document/email is not an inducement representation.