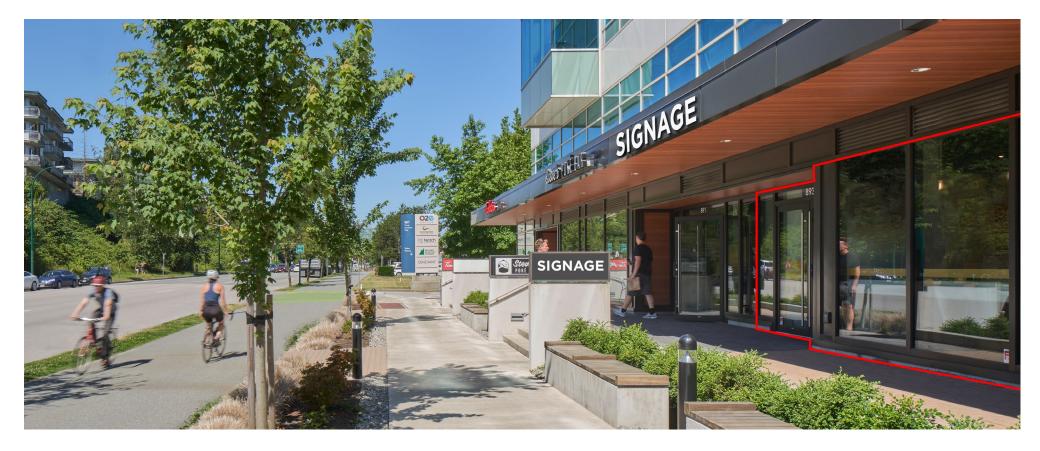

### OPPORTUNITY

Positioned in the heart of South Flats–Vancouver's emerging creative district–this high-exposure retail space offers exceptional visibility and accessibility. Strategically located along a major thoroughfare near key transit routes, renowned tech and arts campuses, and industry-leading companies, this location offers an excellent opportunity for businesses to establish a strong foothold in a dynamic and rapidly evolving hub.

- + Prominent location on Great Northern Way with high-exposure signage opportunities
- Located on the Central Valley Greenway–a shared pedestrian and biking route that links Vancouver, Burnaby, and New Westminster
- + A well-rounded mix of established retailers, office and laboratory tenants, generating on-site foot traffic
- Highly accessible, located 8 minutes away by foot to VCC-Clark
  Station and 7 minutes by foot from the future Great Northern Way Emily Carr Station