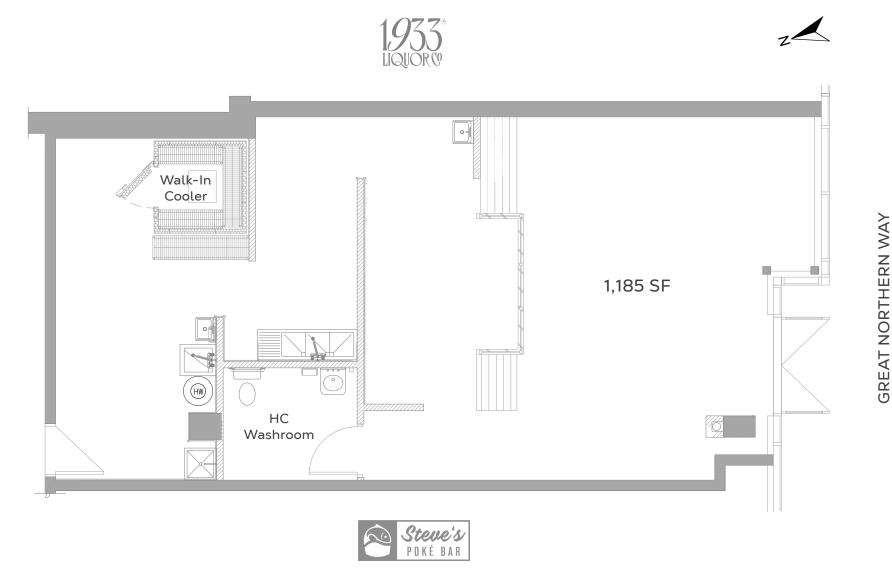

### DETAILS

#### ✤ Available Size: 1,185 SF

- ✤ Base Rent: Contact Listing Agents
- Additional Rent: \$20.82 PSF (est. 2025)
- ✤ <u>Available</u>: Immediately
- + Improved for food and beverage uses
- + Ability to add kitchen exhaust (class 2)
- VIRTUAL TOUR

### **IMPROVEMENTS**

- ♣ Power: 400 amps
- 🕂 Heating, Ventilation, and Air Conditioning System
- ✤ Electric Hot Water Tank
- + Front of House Refrigerator
- ✤ Walk-in Cooler
- + Display Screens (4)
- + Service Counter
- **+** Three-Compartment Sink
- Handwashing Sinks (2)
- ✤ Prep Sink and Mop Sink

### **FLOOR PLAN**

This document/email has been prepared by Sitings Realty Ltd. for advertising and general information only. Although information contained herein is from sources we believe reliable, Sitings Realty Ltd. makes no guarantees, representations or warranties of any kind, expressed or implied, regarding the information including, but not limited to, warranties of content, accuracy and reliability. This document/email is subject to errors and omissions and any interested party should undertake their own inquires as to the accuracy of the information. Sitings Realty Ltd. excludes unequivocally all inferred or implied rems, conditions and warranties arising out of this document and excludes all liability for loss and damage: arising there from. All areas, measurements and dimension herein are approximate, interested parties/tenant are to verify measurements if important to them. This document/email is not an inducement representation.