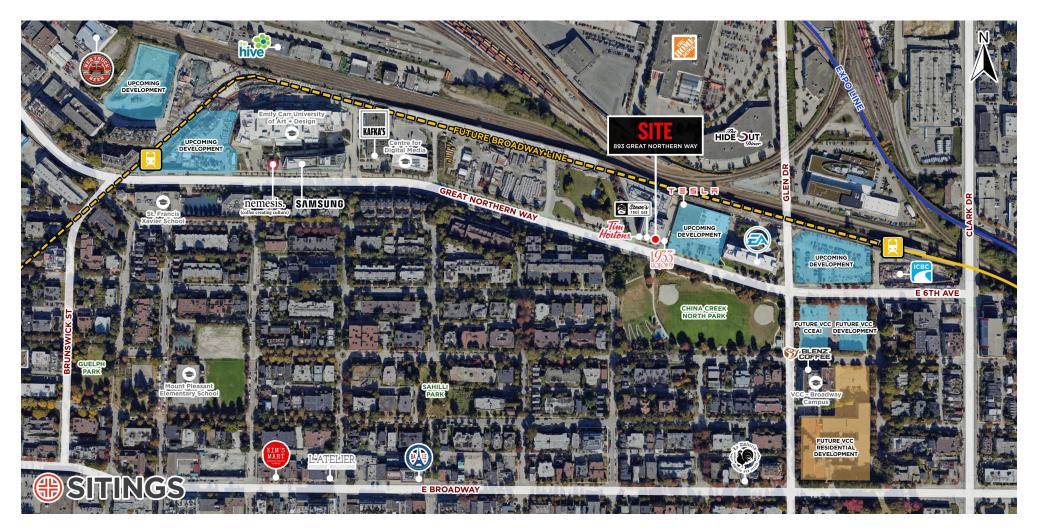

### SOUTH FLATS

Positioned between VCC-Clark Station and the future Great Northern Way-Emily Carr Station, South Flats is an emerging destination energized by tomorrow's innovations. Home to institutions like Emily Carr University, Vancouver Community College, and the Centre for Digital Media, alongside industry leaders such as Electronic Arts, Samsung, Tesla and the future ICBC headquarters, the neighborhood is filled with creative minds. Local spots like Red Truck Brewing, Nemesis, and 1933 Liquor anchor the community. With over 2 million square feet of future retail, office, industrial and multifamily rental space in the pipeline, South Flats is set to become the heart of Vancouver's growing creative economy, offering exceptional transit access, walkability and connection to the Central Valley Greenway.