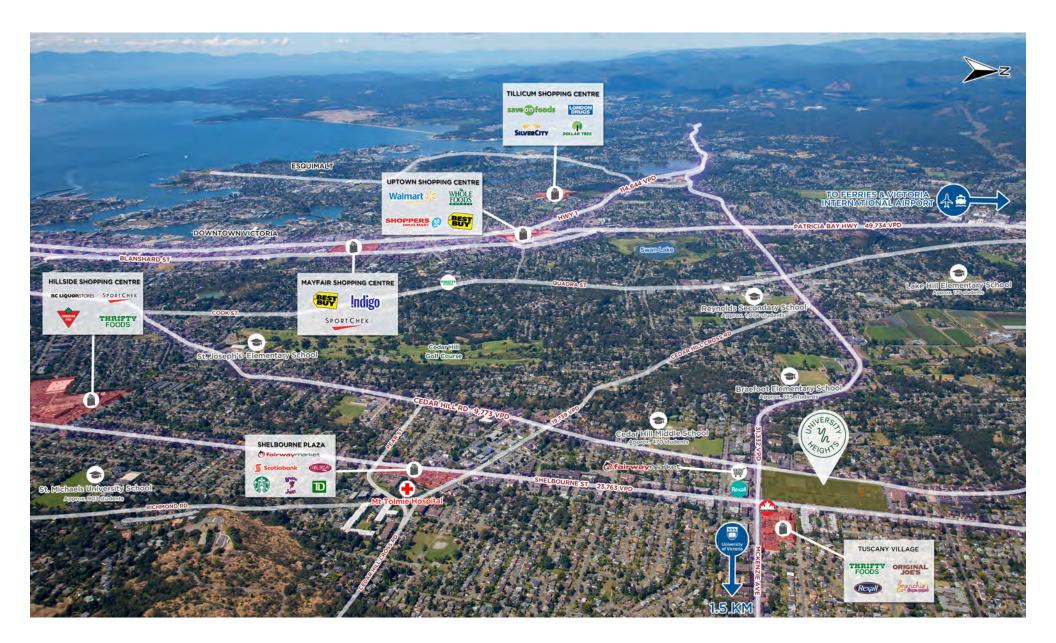

# PROJECT SUMMARY

Located in the heart of the District of Saanich, University Heights will deliver a sustainable and inclusive project comprised of a diverse range of housing as well as a revitalized commercial core compromised of shopping essentials that will service the community for many years to come.

- Upon completion University Heights will consist of 196,650 SF of commercial space, consisting of 185,350 SF of retail space and 11,300 SF of office space.
- University Heights is located on the NW corner of Shelbourne St and Mckenzie Avenue which is the busiest intersection in Saanich and a major public transportation route.
- The site is in close proximity to UVIC, and Camosun College adding roughly 40,000 students and associated faculty and staff to the already established and dense trade area.
- Don't miss this opportunity to establish your commercial presence in this underserviced retail node.

## **DEMOGRAPHICS**

|                         | 1 KM      | 3 KM      | 5 KM      | 5 MIN     | 10 MIN    |
|-------------------------|-----------|-----------|-----------|-----------|-----------|
| 2024 Population         | 12,670    | 59,821    | 152,174   | 40,511    | 165,582   |
| 2024 Daytime Population | 10,213    | 48,235    | 152,371   | 32,274    | 166,313   |
| 2024 Avg HH Income      | \$112,511 | \$127,508 | \$121,957 | \$123,465 | \$122,523 |