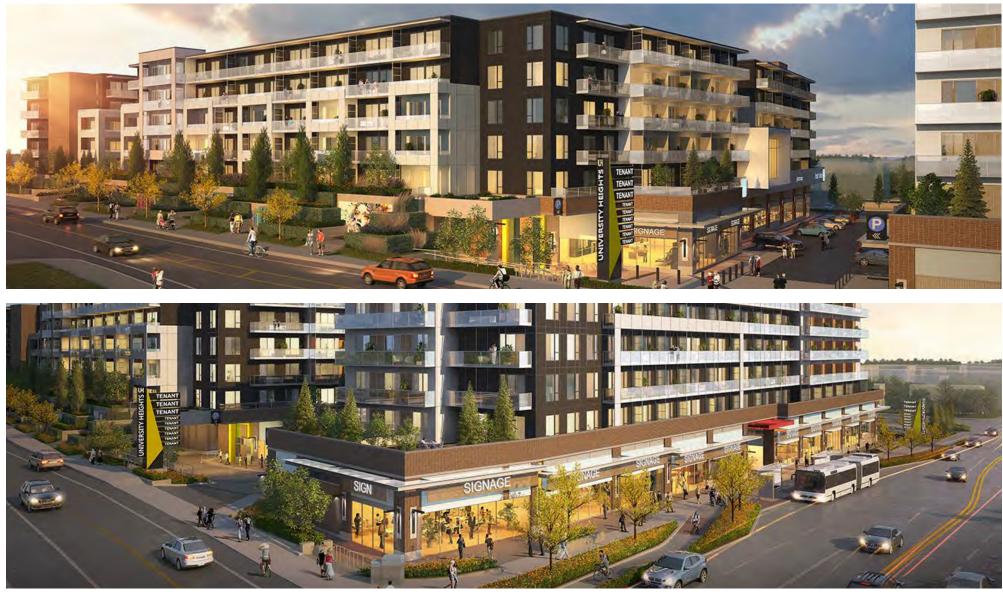

# PROJECT SUMMARY

Located in the heart of the District of Saanich, University Heights will deliver a sustainable and inclusive project comprised of a diverse range of housing as well as a revitalized commercial core compromised of shopping essentials that will service the community for many years to come.

- Upon completion University Heights will consist of 196,650 SF of commercial space, consisting of 185,350 SF of retail space and 11,300 SF of office space.
- University Heights is located on the NW corner of Shelbourne St and Mckenzie Avenue which is the busiest intersection in Saanich and a major public transportation route.
- The site is in close proximity to UVIC, and Camosun College adding roughly 40,000 students and associated faculty and staff to the already established and dense trade area.
- Don't miss this opportunity to establish your commercial presence in this underserviced retail node.