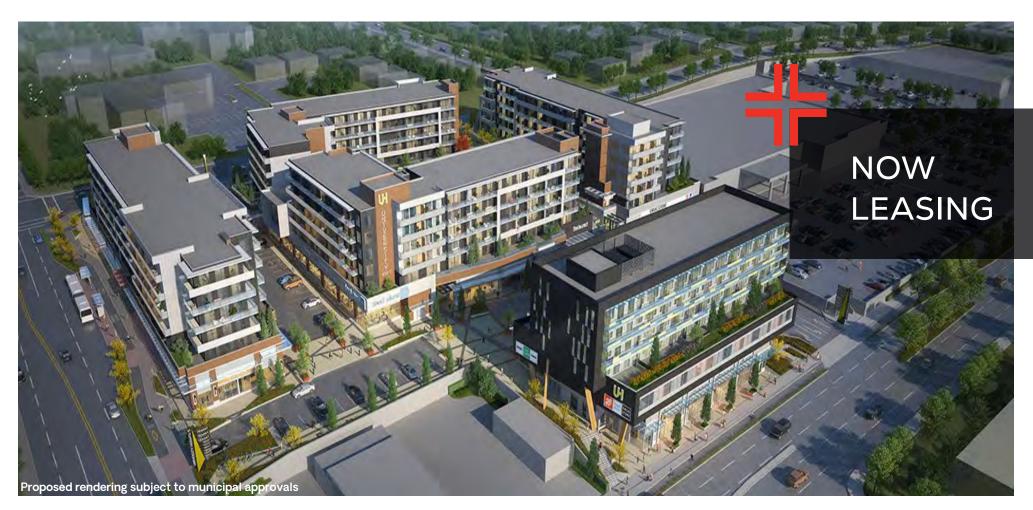

## *university* heig*h*ts

PROPERTY LEASING BROCHURE

DAN CLARK Personal Real Estate Corporation

604.628.2577 dan@sitings.ca SITINGS REALTY LTD. SITINGS.CA / 604.684.6767 1595 – 650 West Georgia Street, Vancouver, BC V6B 4N8

# PROJECT SUMMARY

Located in the heart of the District of Saanich, University Heights will deliver a sustainable and inclusive project comprised of a diverse range of housing as well as a revitalized commercial core compromised of shopping essentials that will service the community for many years to come.

- Upon completion University Heights will consist of 196,650 SF of commercial space, consisting of 185,350 SF of retail space and 11,300 SF of office space.
- University Heights is located on the NW corner of Shelbourne St and Mckenzie Avenue which is the busiest intersection in Saanich and a major public transportation route.
- The site is in close proximity to UVIC, and Camosun College adding roughly 40,000 students and associated faculty and staff to the already established and dense trade area.
- Don't miss this opportunity to establish your commercial presence in this underserviced retail node.