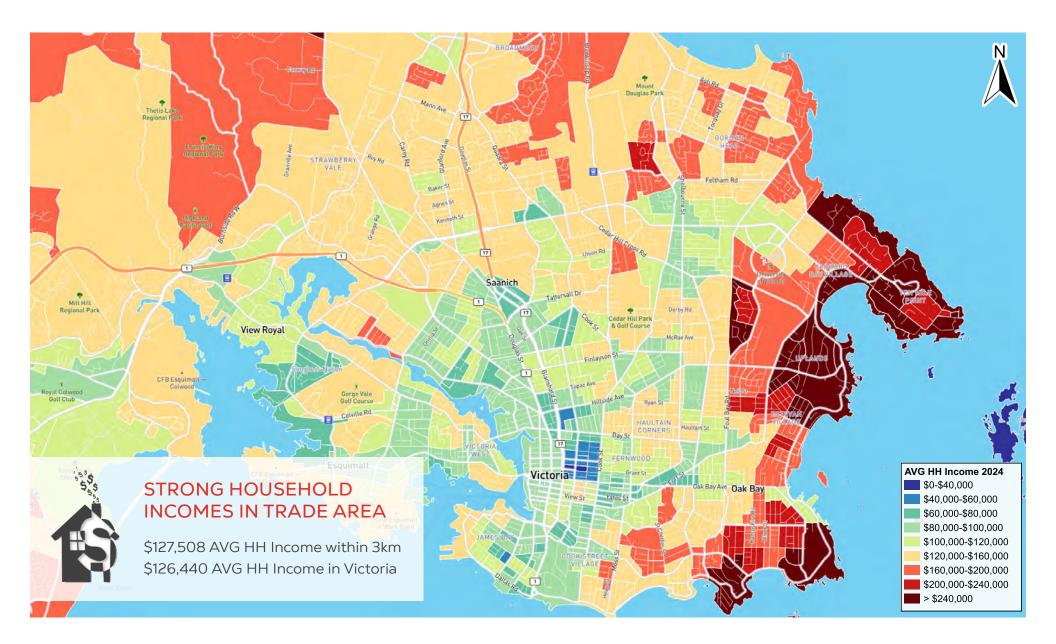

## **DEMOGRAPHICS**

|                         | 1 KM      | 3 KM      | 5 KM      | 5 MIN     | 10 MIN    |
|-------------------------|-----------|-----------|-----------|-----------|-----------|
| 2024 Population         | 12,670    | 59,821    | 152,174   | 40,511    | 165,582   |
| 2024 Daytime Population | 10,213    | 48,235    | 152,371   | 32,274    | 166,313   |
| 2024 Avg HH Income      | \$112,511 | \$127,508 | \$121,957 | \$123,465 | \$122,523 |