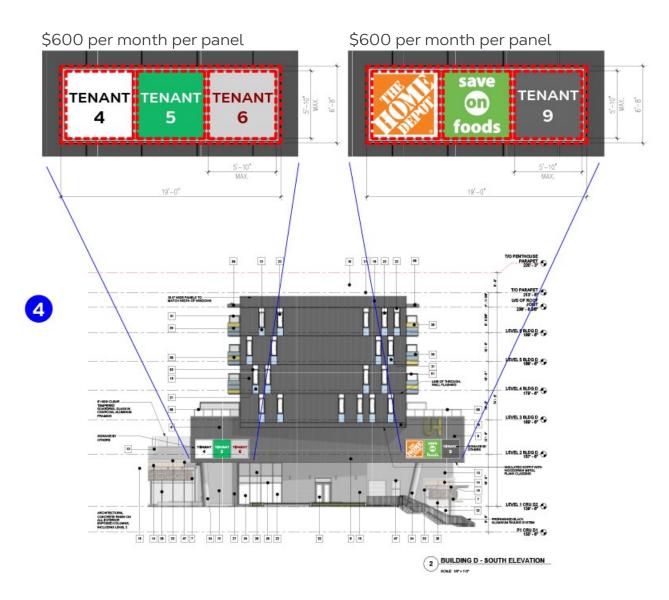

#### MONUMENTS - 4 AND 5

#### \$600 per month per panel

This document/email has been prepared by Stings Reatly Ltd. For advertising and general information only. Although information contained here in is from sources we believe reliable, Stings Reatly Ltd. makes no guarantees, representations or waranties of any kind, expressed or implied, regarding the information including, but not limited to, waranties of content, accuracy and reliability. This document/email is subject to errors and omissions and any interested party should undertake their own inquiries as to the accuracy of the information. Stings Reatly Ltd. excludes unequivocally all inferred or implied terms, conditions and waranties arising out of this document/email is abilet to accuracy and reliability. This document/emails is subject to accuracy and reliability. This document/emails is subject to accuracy of the information including the information including to the structure and reliability. This document/emails is subject to accuracy of the information including to a structure and reliability. This document/emails is subject to accuracy of the information. The second structure and reliability and waranties arising out of this document. The accuracy of the information including the information including to the structure and reliability. This document terms and immension herein are approximate, interested partices/tenant are to verify measurements if important to them. This document/emails is not an inducent representation.