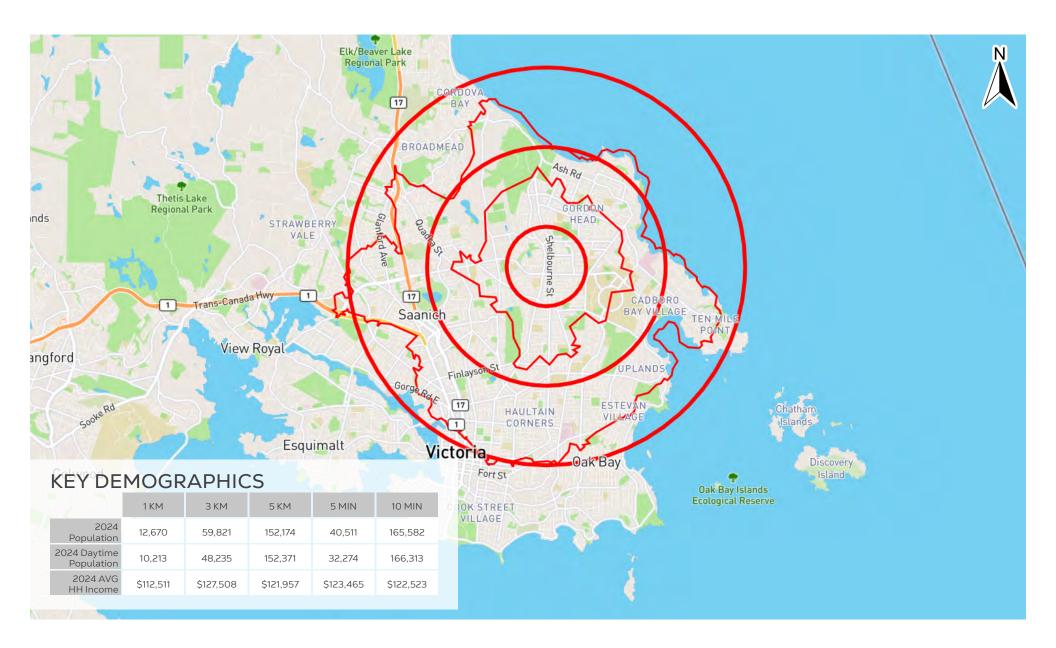

## **DEMOGRAPHICS**

|                         | 1 KM      | 3 KM      | 5 KM      | 5 MIN     | 10 MIN    |
|-------------------------|-----------|-----------|-----------|-----------|-----------|
| 2024 Population         | 12,670    | 59,821    | 152,174   | 40,511    | 165,582   |
| 2024 Daytime Population | 10,213    | 48,235    | 152,371   | 32,274    | 166,313   |
| 2024 Avg HH Income      | \$112,511 | \$127,508 | \$121,957 | \$123,465 | \$122,523 |