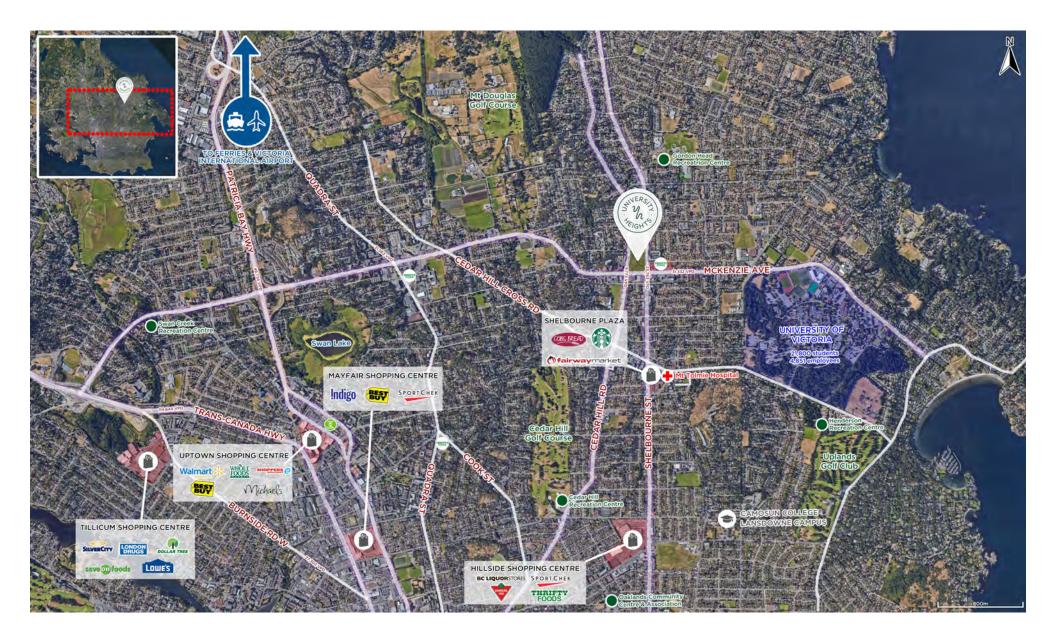

# PROJECT SUMMARY

Located in the heart of the District of Saanich, University Heights will deliver a sustainable and inclusive project comprised of a diverse range of housing as well as a revitalized commercial core compromised of shopping essentials that will service the community for many years to come.

- Upon completion University Heights will consist of 196,650 SF of commercial space, consisting of 185,350 SF of retail space and 11,300 SF of office space.
- University Heights is located on the NW corner of Shelbourne St and Mckenzie Avenue which is the busiest intersection in Saanich and a major public transportation route.
- The site is in close proximity to UVIC, and Camosun College adding roughly 40,000 students and associated faculty and staff to the already established and dense trade area.
- Don't miss this opportunity to establish your commercial presence in this underserviced retail node.

## **DEMOGRAPHICS**

|                         | 1 KM      | 3 KM      | 5 KM      | 5 MIN     | 10 MIN    |
|-------------------------|-----------|-----------|-----------|-----------|-----------|
| 2024 Population         | 12,670    | 59,821    | 152,174   | 40,511    | 165,582   |
| 2024 Daytime Population | 10,213    | 48,235    | 152,371   | 32,274    | 166,313   |
| 2024 Avg HH Income      | \$112,511 | \$127,508 | \$121,957 | \$123,465 | \$122,523 |