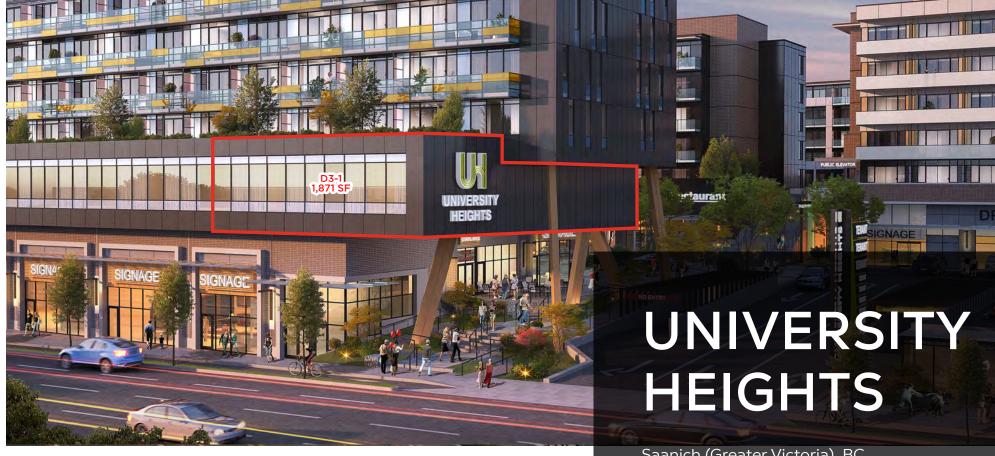

university heights

Saanich (Greater Victoria), BC

**OFFICE LEASING BROCHURE** 

DAN CLARK Personal Real Estate Corporation

604.628.2577 dan@sitings.ca

SITINGS REALTY LTD. SITINGS.CA / 604.684.6767 1595 - 650 West Georgia Street, Vancouver, BC V6B 4N8

### DETAILS

- ✤ <u>Size</u>: Unit D3-1: 1,871 SF office space
- Contact Listing Agent for rates
- ➡ Parking: 460 Surface Parking Stalls and 224 Underground Parking Stalls
- ╬ 3.7 stalls/1,000 SF