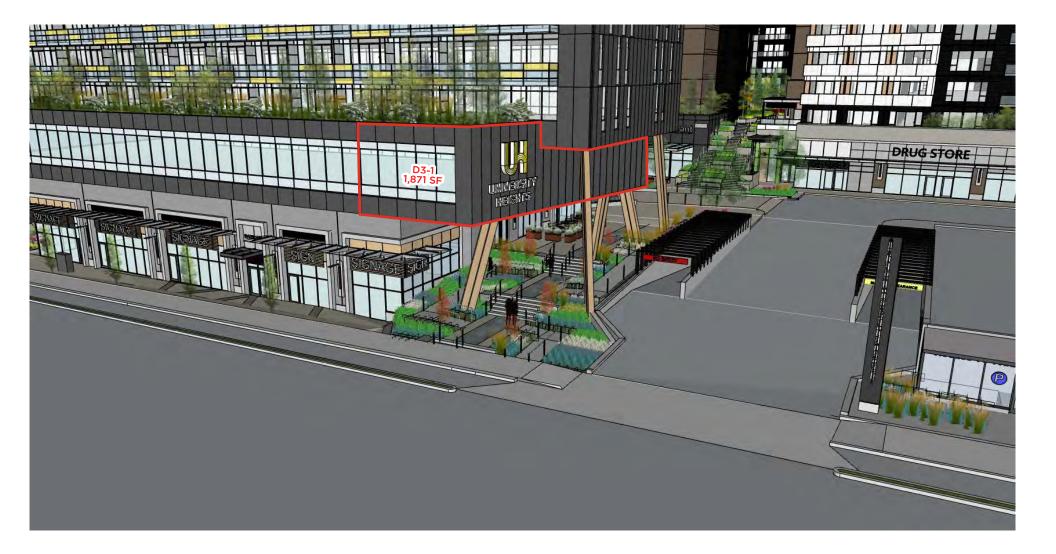

### DETAILS

- ✤ <u>Size</u>: Unit D3-1: 1,871 SF office space
- Contact Listing Agent for rates
- ➡ Parking: 460 Surface Parking Stalls and 224 Underground Parking Stalls
- ╬ 3.7 stalls/1,000 SF

#### **ELEVATION PLAN**