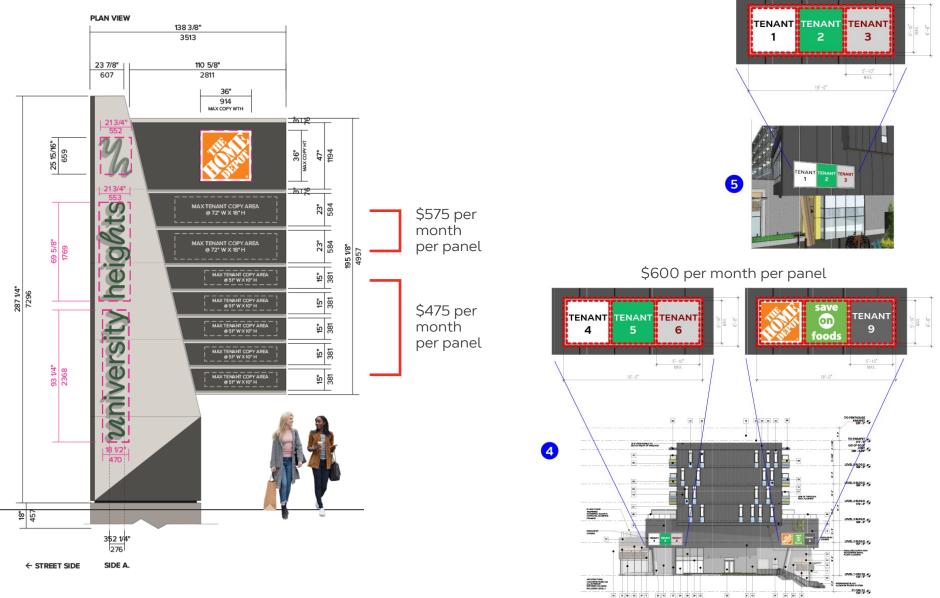

\$600 per month per panel

# PYLONS & MONUMENTS

**MONUMENTS - 4 AND 5** 

This document/email has been prepared by Sitings Realty Ltd. for advertising and general information only. Although information contained herein is from sources we believe reliable, Sitings Realty Ltd. makes no guarantees, representations or warranties of any kind, expressed or implied, regarding the information including, but not limited to, warranties of content, accuracy and reliability. This document/email is subject to errors and omissions and any interested party should undertake their own inquiries as to the accuracy of the information. Sitings Realty Ltd. excludes unequivocally all inferred or implied terms, conditions and warranties arising out of this document and excludes all liability for loss and damages arising there from. All areas, measurements and dimension herein are approximate, interested parties/tenant are to verify measurements if important to them. This document/email is not an inducement representation.