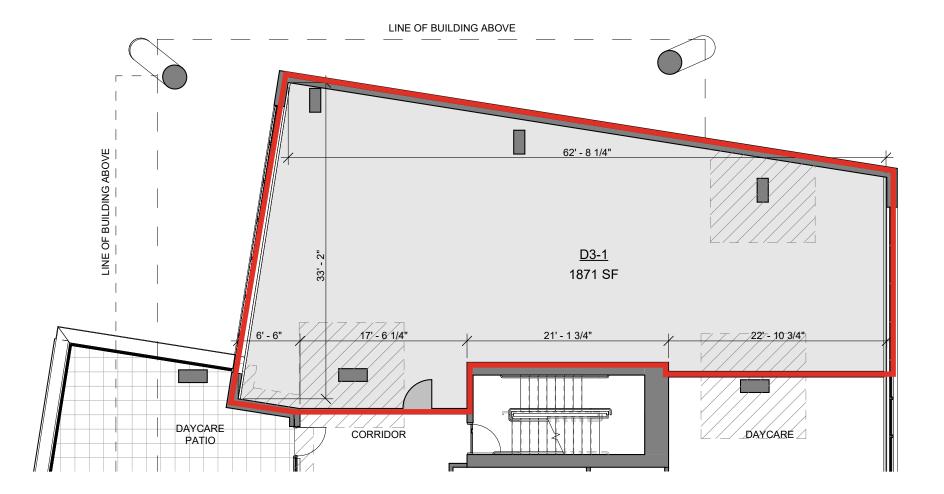

### DETAILS

- ✤ <u>Size</u>: Unit D3-1: 1,871 SF office space
- Contact Listing Agent for rates
- ➡ Parking: 460 Surface Parking Stalls and 224 Underground Parking Stalls
- ╬ 3.7 stalls/1,000 SF

#### SITE PLAN

This document/email has been prepared by Sitings Realty Ltd. for advertising and general information only. Although information contained herein is from sources we believe reliable, Sitings Realty Ltd. makes no guarantees, representations or warranties of any kind, expressed or implied, regarding the information including, but not limited to, warranties of content, accuracy and reliability. This document/email is subject to errors and any interested party should undertake their own inquiries as to the accuracy of the information. Sitings Realty Ltd. excludes unequivocally all inferred or implied terms, conditions and warranties arising out of this document and excludes all ability for loss and damages arising there from. All areas, measurements and dimension herein are approximate, interested parties/tenant are to verify measurements if important to them. This document/email is not an inducement representation.

#### SITE PLAN

This document/email has been prepared by Sitings Realty Ltd. for advertising and general information only. Although information contained herein is from sources we believe reliable, Sitings Realty Ltd. makes no guarantees, representations or warranties of any kind, expressed or implied, regarding the information including, but not limited to, warranties of content, accuracy and reliability. This document/email is subject to errors and omissions and any interested parity should undertake their own inquiries as to the accuracy of the information. Sitings Realty Ltd. excludes unequivocally all inferred or implied terms, conditions and warranties arising out of this document and excludes all liability for loss and damages arising there from. All areas, measurements and dimension herein are approximate, interested parties/tenant are to verify measurements if important to them. This document/email is not an inducement representation.