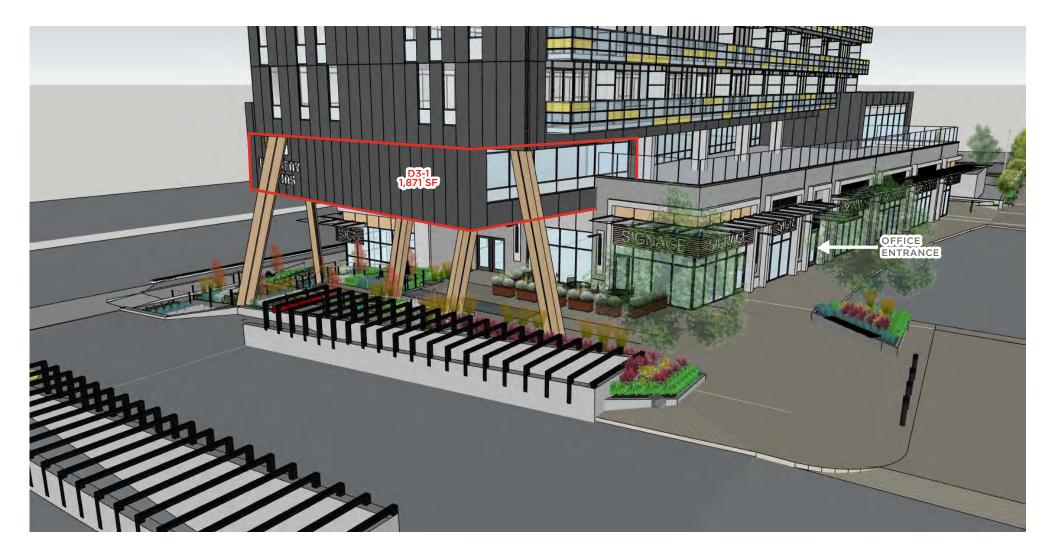

### DETAILS

- ✤ <u>Size</u>: Unit D3-1: 1,871 SF office space
- Contact Listing Agent for rates
- ➡ Parking: 460 Surface Parking Stalls and 224 Underground Parking Stalls
- ╬ 3.7 stalls/1,000 SF

#### **ELEVATION PLAN**