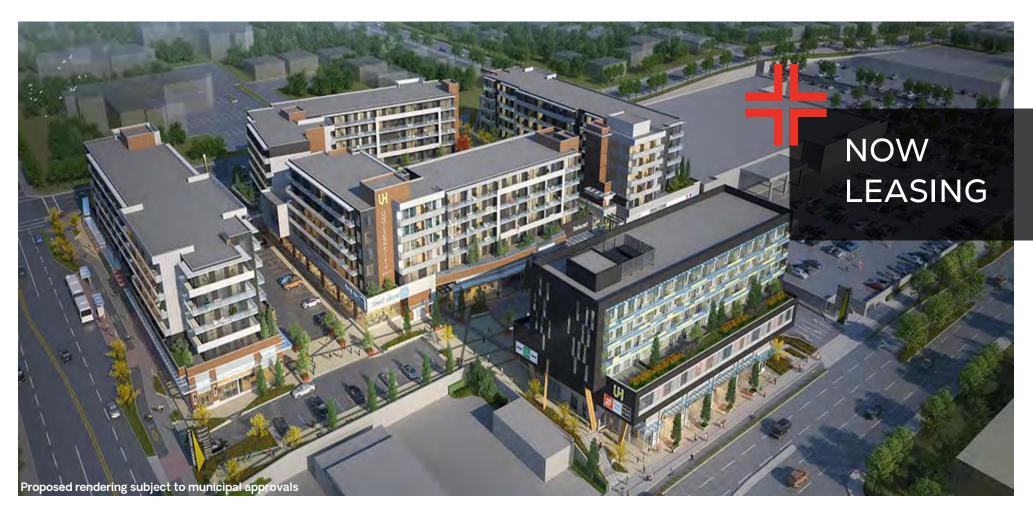

## PROJECT SUMMARY

Located in the heart of the District of Saanich, University Heights will deliver a sustainable and inclusive project comprised of a diverse range of housing as well as a revitalized commercial core compromised of shopping essentials that will service the community for many years to come.

- Upon completion University Heights will consist of 196,650 SF of commercial space, consisting of 185,350 SF of retail space and 11,300 SF of office space.
- University Heights is located on the NW corner of Shelbourne St and Mckenzie Avenue which is the busiest intersection in Saanich and a major public transportation route.
- The site is in close proximity to UVIC, and Camosun College adding roughly 40,000 students and associated faculty and staff to the already established and dense trade area.
- Don't miss this opportunity to establish your commercial presence in this underserviced retail node.

#### ✤ Total Commercial GLA: 196,650 SF

Residential: 593 units

#

- + <u>Completion</u>: Building D: August 2025
  - Anchored by Save-on-Foods and Home Depot

DOWNLOAD ADDRESSES