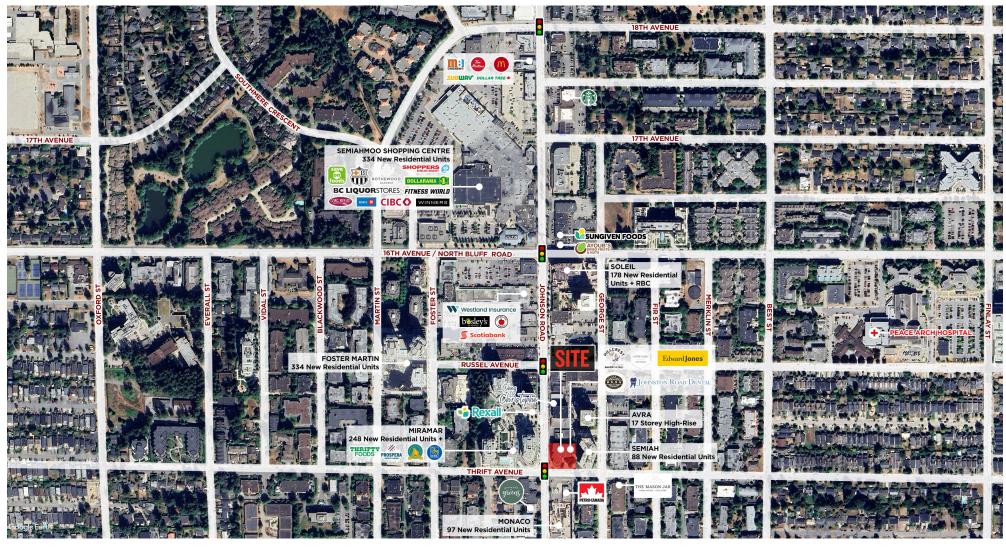

#### PROJECT SUMMARY

Opportunity to lease an improved retail unit centrally located in White Rock on the NE corner of Johnston Rd and Thrift Ave. Saltaire is a mixed-use building with ground floor retail and 36 residential units above. The retail unit available offers excellent frontage on Johnston Rd, the main N/S connector through White Rock-to-South Surrey, and ample retail parking. In addition, traffic to Saltaire is further driven by rapid residential growth in the immediate area, including Miramar Village Phase II across the street (248 residential units), Ronaco (97 future units), and future high-density re-development plans for Semiahmoo Mall nearby.

# **AREA TENANTS**

FOODS save on foods

ds SHOPPERS

WINNERS SUNGIVEN FOODS

# DEMOGRAPHICS

| Drive Time                         | 5 MIN     | 10 MIN    | 15 MIN    | WHITE<br>ROCK CSD |
|------------------------------------|-----------|-----------|-----------|-------------------|
| 2024 Population                    | 46,614    | 123,214   | 190,764   | 25,356            |
| 2029 Populations Projections       | 49,160    | 136,877   | 223,155   | 28,104            |
| 2024 Average HH Income             | \$120,124 | \$146,811 | \$151,073 | \$124,944         |
| 2029 Average HH Income Projections | \$139,733 | \$172,421 | \$177,867 | \$143,612         |