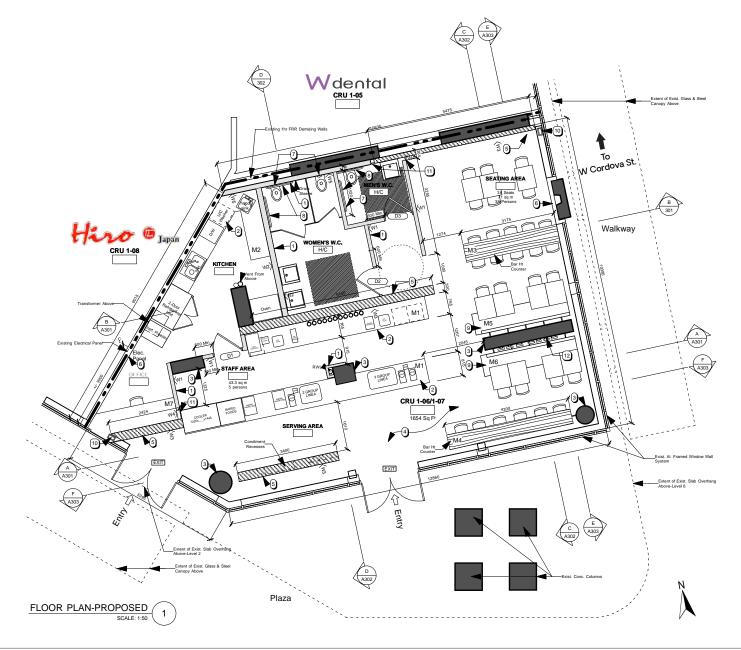

$15.92 PSF (2024 est.)

# Contact Listing Agents for Rates

 $\bigcirc$ 

**VIRTUAL TOUR** 

#### **AREA TENANTS**

















#### **DEMOGRAPHICS**

|                         | 500 M     | 1 KM      | 3 КМ      | TRADE AREA |
|-------------------------|-----------|-----------|-----------|------------|
| 2024 Population         | 8,386     | 25,412    | 181,092   | 3,020,991  |
| 2029 Population (Est.)  | 9,170     | 29,940    | 202,266   | 3,324,872  |
| 2024 Daytime Population | 17,893    | 70,703    | 316,312   | 2,959,022  |
| 2024 Average HH Income  | \$101,611 | \$100,522 | \$117,417 | \$136,513  |

#### CONTACT

#### **BRANDON SIBAL**

Vice President Personal Real Estate Corporation

604.628.2582 brandon@sitings.ca



## **AERIAL**



## SITE PLAN





# FLOOR PLAN - 1,654 SF





# **PHOTOS**



#### VIRTUAL TOUR







## **PHOTOS**