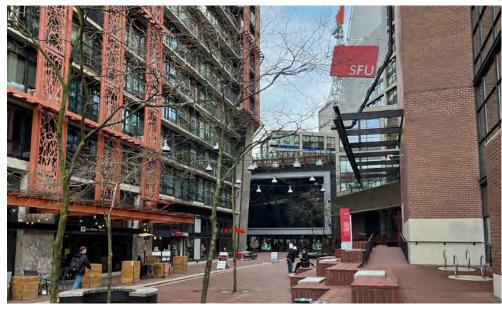

# PROJECT SUMMARY

The iconic Woodward's building is located in Gastown, one of Vancouver's most recognizable and eclectic neighbourhoods known for its Victorian-styled buildings, rich history, and cobblestone side walks. This historic neighbourhood is home to some of the Lower Mainland's trendiest retailers and is an indisputable tourist destination. The Woodward's building is a mixed use project featuring 736 residential units, 50,000 SF of office space and 68,000 SF of retail space. Anchor tenants include Nesters Market, London Drugs, SFU (Vancouver) Campus, and TD Bank. This site acts as a community hub, featuring a 12,000 SF public atrium which holds several monthly events.

# **PHOTOS**

## **PHOTOS**