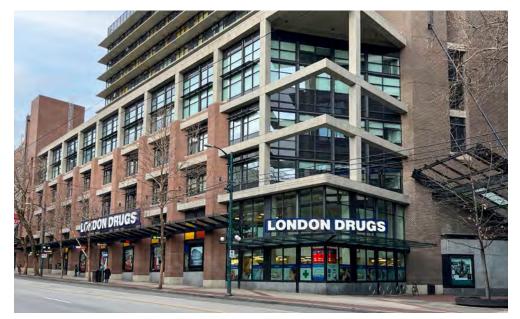

# PROJECT SUMMARY

The iconic Woodward's building is located in Gastown, one of Vancouver's most recognizable and eclectic neighbourhoods known for its Victorian-styled buildings, rich history, and cobblestone side walks. This historic neighbourhood is home to some of the Lower Mainland's trendiest retailers and is an indisputable tourist destination. The Woodward's building is a mixed use project featuring 736 residential units, 50,000 SF of office space and 68,000 SF of retail space. Anchor tenants include Nesters Market, London Drugs, SFU (Vancouver) Campus, and TD Bank. This site acts as a community hub, featuring a 12,000 SF public atrium which holds several monthly events.

# **PHOTOS**

## **PHOTOS**