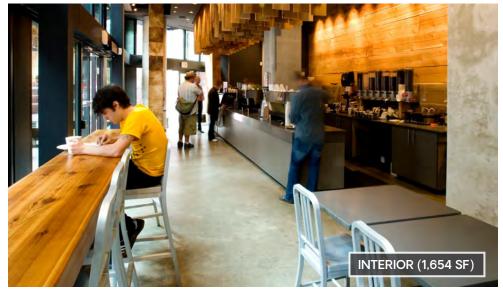

## **PHOTOS**

# Size: 1,654 SF

Parking: Street Parking & 538 Parking Stalls in Multi-Level, Above Ground Parkade Across Street