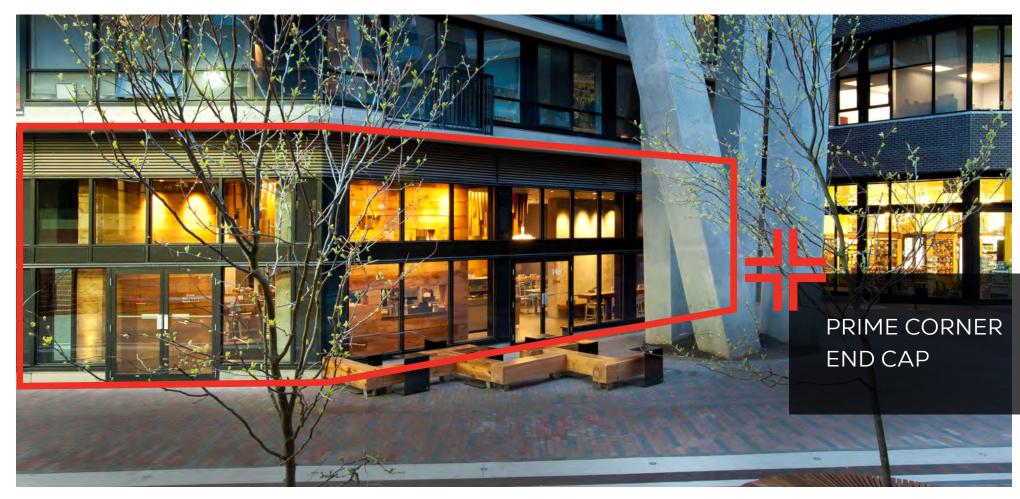

# Size: 1,654 SF

Parking: Street Parking & 538 Parking Stalls in Multi-Level, Above Ground Parkade Across Street

# FLOOR PLAN - 1,654 SF