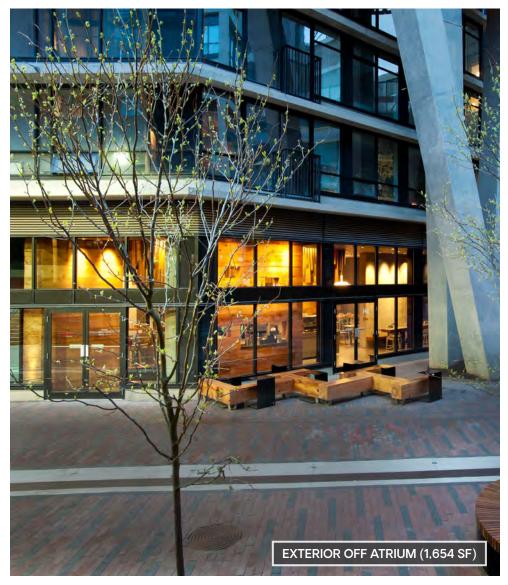

# **PHOTOS**

# Size: 1,654 SF

Parking: Street Parking & 538 Parking Stalls in Multi-Level, Above Ground Parkade Across Street