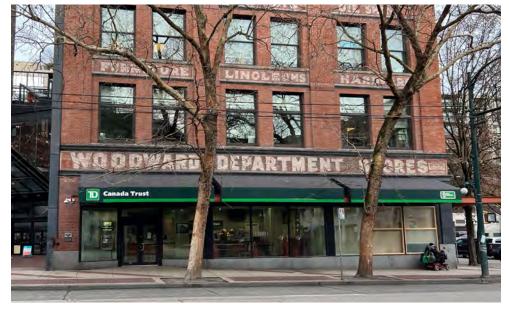

# PROJECT SUMMARY

The iconic Woodward's building is located in Gastown, one of Vancouver's most recognizable and eclectic neighbourhoods known for its Victorian-styled buildings, rich history, and cobblestone side walks. This historic neighbourhood is home to some of the Lower Mainland's trendiest retailers and is an indisputable tourist destination. The Woodward's building is a mixed use project featuring 736 residential units, 50,000 SF of office space and 68,000 SF of retail space. Anchor tenants include Nesters Market, London Drugs, SFU (Vancouver) Campus, and TD Bank. This site acts as a community hub, featuring a 12,000 SF public atrium which holds several monthly events.

# **PHOTOS**

## **PHOTOS**