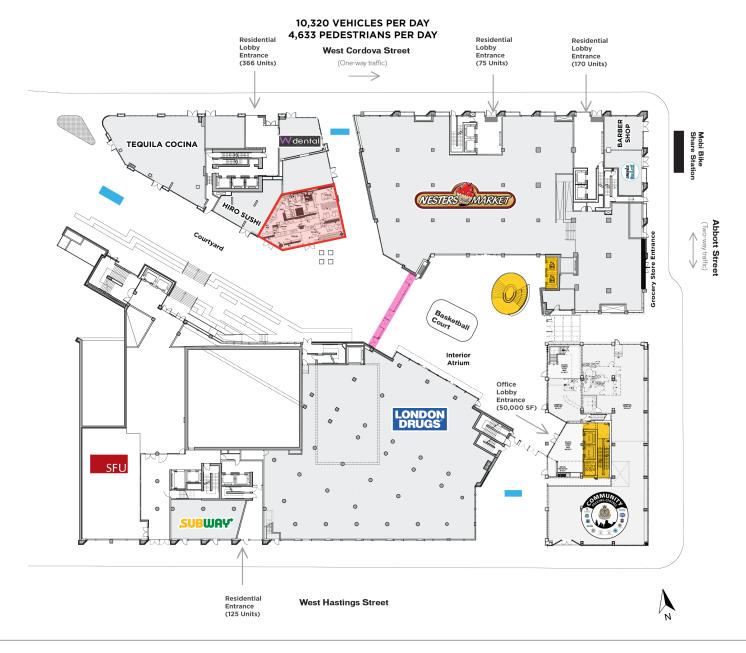

diately

# Additional Rent: \$15.92 PSF (2024 est.)

# Contact Listing Agents for Rates

 $\bigcirc$ 

**VIRTUAL TOUR** 

#### **AREA TENANTS**

















#### **DEMOGRAPHICS**

|                         | 500 M     | 1 KM      | 3 КМ      | TRADE AREA |
|-------------------------|-----------|-----------|-----------|------------|
| 2024 Population         | 8,386     | 25,412    | 181,092   | 3,020,991  |
| 2029 Population (Est.)  | 9,170     | 29,940    | 202,266   | 3,324,872  |
| 2024 Daytime Population | 17,893    | 70,703    | 316,312   | 2,959,022  |
| 2024 Average HH Income  | \$101,611 | \$100,522 | \$117,417 | \$136,513  |

#### CONTACT

#### **BRANDON SIBAL**

Vice President Personal Real Estate Corporation

604.628.2582 brandon@sitings.ca



## **AERIAL**



## SITE PLAN





# FLOOR PLAN - 1,654 SF





# **PHOTOS**



#### VIRTUAL TOUR







## **PHOTOS**