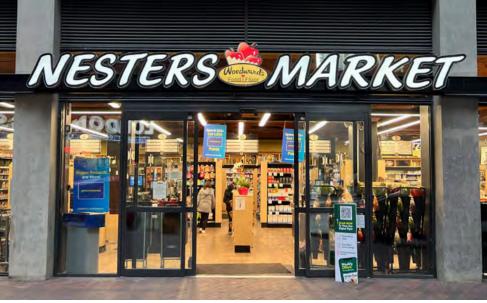

# PROJECT SUMMARY

The iconic Woodward's building is located in Gastown, one of Vancouver's most recognizable and eclectic neighbourhoods known for its Victorian-styled buildings, rich history, and cobblestone side walks. This historic neighbourhood is home to some of the Lower Mainland's trendiest retailers and is an indisputable tourist destination. The Woodward's building is a mixed use project featuring 736 residential units, 50,000 SF of office space and 68,000 SF of retail space. Anchor tenants include Nesters Market, London Drugs, SFU (Vancouver) Campus, and TD Bank. This site acts as a community hub, featuring a 12,000 SF public atrium which holds several monthly events.

# **PHOTOS**

## **PHOTOS**