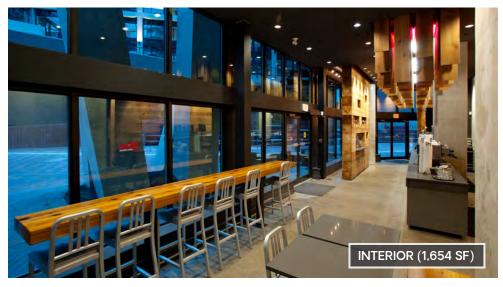

# **PHOTOS**

# Size: 1,654 SF

Parking: Street Parking & 538 Parking Stalls in Multi-Level, Above Ground Parkade Across Street