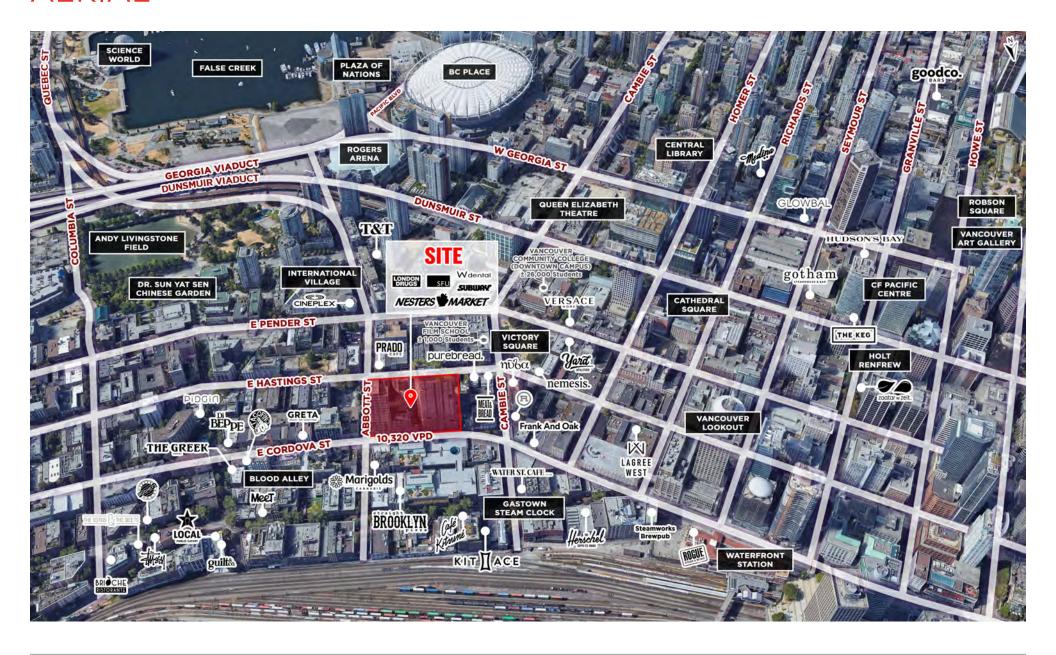

Available: Immediately

# Additional Rent: \$15.92 PSF (2024 est.)

# Contact Listing Agents for Rates

 $\bigcirc$ 

**VIRTUAL TOUR** 

#### **AREA TENANTS**

















#### **DEMOGRAPHICS**

|                         | 500 M     | 1 KM      | 3 КМ      | TRADE AREA |
|-------------------------|-----------|-----------|-----------|------------|
| 2024 Population         | 8,386     | 25,412    | 181,092   | 3,020,991  |
| 2029 Population (Est.)  | 9,170     | 29,940    | 202,266   | 3,324,872  |
| 2024 Daytime Population | 17,893    | 70,703    | 316,312   | 2,959,022  |
| 2024 Average HH Income  | \$101,611 | \$100,522 | \$117,417 | \$136,513  |

#### CONTACT

#### **BRANDON SIBAL**

Vice President Personal Real Estate Corporation

604.628.2582 brandon@sitings.ca



## **AERIAL**



## SITE PLAN





# FLOOR PLAN - 1,654 SF





# **PHOTOS**



#### VIRTUAL TOUR







## **PHOTOS**