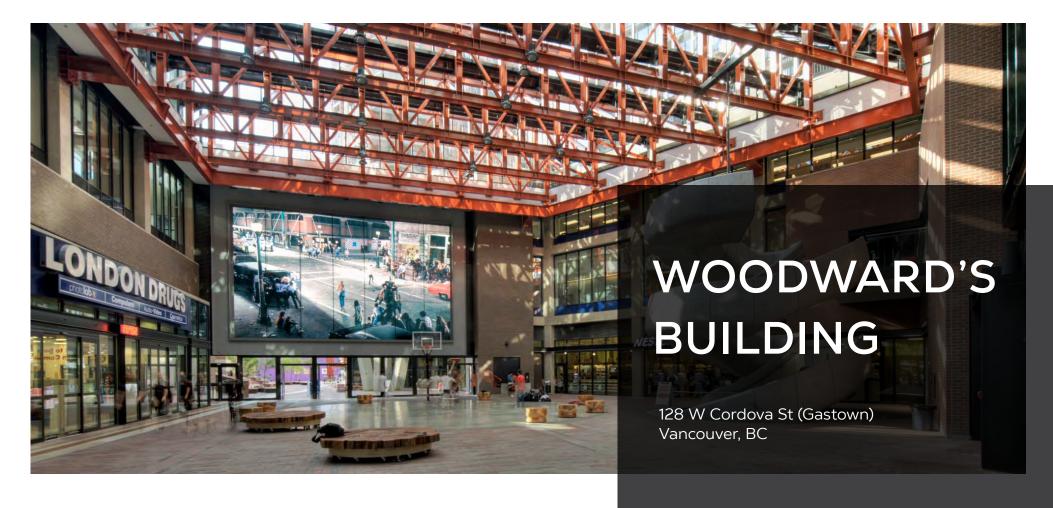

# PROJECT SUMMARY

The iconic Woodward's building is located in Gastown, one of Vancouver's most recognizable and eclectic neighbourhoods known for its Victorian-styled buildings, rich history, and cobblestone side walks. This historic neighbourhood is home to some of the Lower Mainland's trendiest retailers and is an indisputable tourist destination. The Woodward's building is a mixed use project featuring 736 residential units, 50,000 SF of office space and 68,000 SF of retail space. Anchor tenants include Nesters Market, London Drugs, SFU (Vancouver) Campus, and TD Bank. This site acts as a community hub, featuring a 12,000 SF public atrium which holds several monthly events.