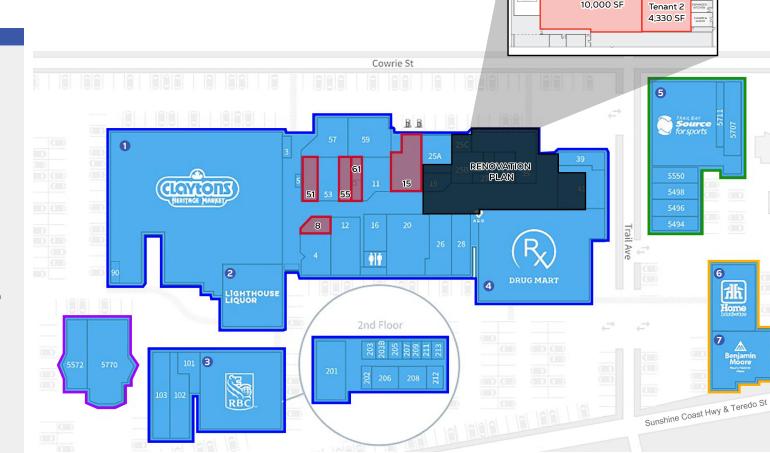

## SITE PLAN

#### TENANT LEGEND

#### TRAIL BAY CENTRE

- Claytons Heritage Market
  - Lighhouse Liquor
- **RBC**
- Drug Mart
- **Source for Sports**
- 284567 Home Hardware
- Benjamin Moore
- 3 Trail Bay Café
- 4 Gerogian Trading Company
- Trail Bay Lotto Centre
- 8 Space Available
- 11 Upstairs Downstairs
- 12 Cactus Flower Fashion
- 15 Space Available
- 16 Sew Easy
- 19 Wakefield Jewellers Ltd.
- 20 Pet Valu
- 25A James & McIntye CPA
- 25B Game Point
- Charm & Gusto Graphic Design
- Studio & Stationary Shop
- 26 Subway
- 27 Flying Saucers Tea & Coffee Emporium
- 28 Coast Flow Yoga
- 35 Westland Insurance
- 39
- 41 Great Canadian Dollar Store
- 51 Space Available
- 55 Space Available
- 57 Sima Sushi
- 59 Saffro
- Space Available

- **ES CLAYTON BLDG**
- **LEEUWIN PROPERTIES BLDG**
- **BAYSIDE BLDG**
- AVAILABLE