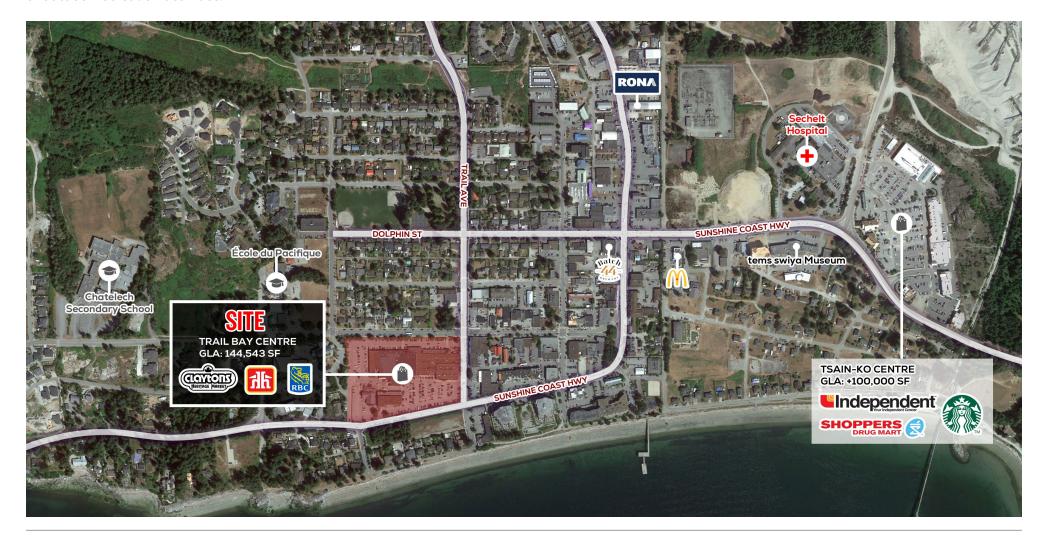

## LOCATION

Trail Bay Centre is situated in a prime location in the heart of Sechelt, along the Sunshine Coast Highway. Sechelt is located at the core of Shishalh Nation Lands, serving as the central hub of the Sunshine Coast, attracting both locals and visitors from the surrounding areas for all their necessities. The District of Sechelt is located on the Sunshine Coast, approximately 50 km northwest of Vancouver. Accessible through a scenic 40-minute ferry ride from Horseshoe Bay or a convenient 20-minute flight from Downtown Vancouver, the region is well-known for its beautiful parks, oceans & lakes, and beaches offering a variety of outdoor recreation activities.

## PROJECT SUMMARY

The project is strategically located on the southeast corner of Trail Avenue and Cowrie Street, the heart of Sechelt's Town Centre. Trail Bay Centre encompasses over 60 stores, shops, and restaurants and it is anchored by Clayton's Heritage Market, a Liquor Store, Rx Drug Mart, Royal Bank, Home Hardware, Westland Insurance, and many others.

- Prime location in the Heart of Sechelt
- Easy access and exposure to the Sunshine Coast Highway (Teredo Street)
- Anchored by Clayton's Heritage Market
- Over 144,000 square feet of retail space