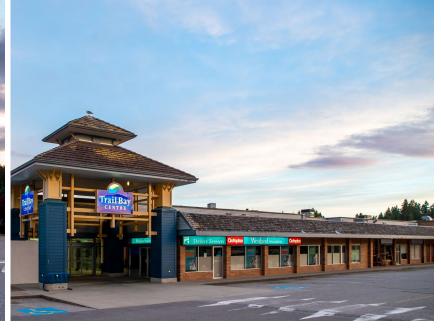

## LOCATION

Trail Bay Centre is situated in a prime location in the heart of Sechelt, along the Sunshine Coast Highway. Sechelt is located at the core of Shishalh Nation Lands, serving as the central hub of the Sunshine Coast, attracting both locals and visitors from the surrounding areas for all their necessities. The District of Sechelt is located on the Sunshine Coast, approximately 50 km northwest of Vancouver. Accessible through a scenic 40-minute ferry ride from Horseshoe Bay or a convenient 20-minute flight from Downtown Vancouver, the region is well-known for its beautiful parks, oceans & lakes, and beaches offering a variety of outdoor recreation activities.

## PROJECT SUMMARY

The project is strategically located on the southeast corner of Trail Avenue and Cowrie Street, the heart of Sechelt's Town Centre. Trail Bay Centre encompasses over 60 stores, shops, and restaurants and it is anchored by Clayton's Heritage Market, a Liquor Store, Rx Drug Mart, Royal Bank, Home Hardware, Westland Insurance, and many others.

- Prime location in the Heart of Sechelt
- Easy access and exposure to the Sunshine Coast Highway (Teredo Street)
- Anchored by Clayton's Heritage Market
- Over 144,000 square feet of retail space