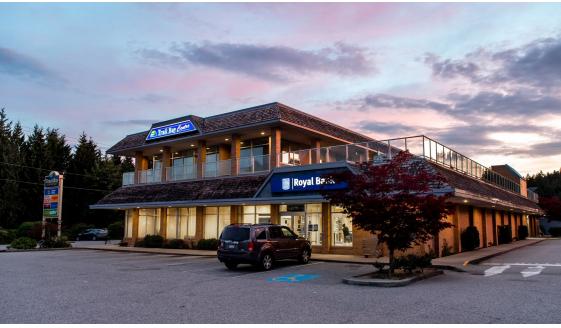

## PROJECT SUMMARY

The project is strategically located on the southeast corner of Trail Avenue and Cowrie Street, the heart of Sechelt's Town Centre. Trail Bay Centre encompasses over 60 stores, shops, and restaurants and it is anchored by Clayton's Heritage Market, a Liquor Store, Rx Drug Mart, Royal Bank, Home Hardware, Westland Insurance, and many others.

### Parking:

Mall & Royal Bank Building: 429 Stalls Bayside Building: 35 Stalls ES Clayton Building: 16 Stalls Leeuwin Properties Building: 61 Stalls Total Surface Stalls: 541 Stalls

Prominent Signage Available