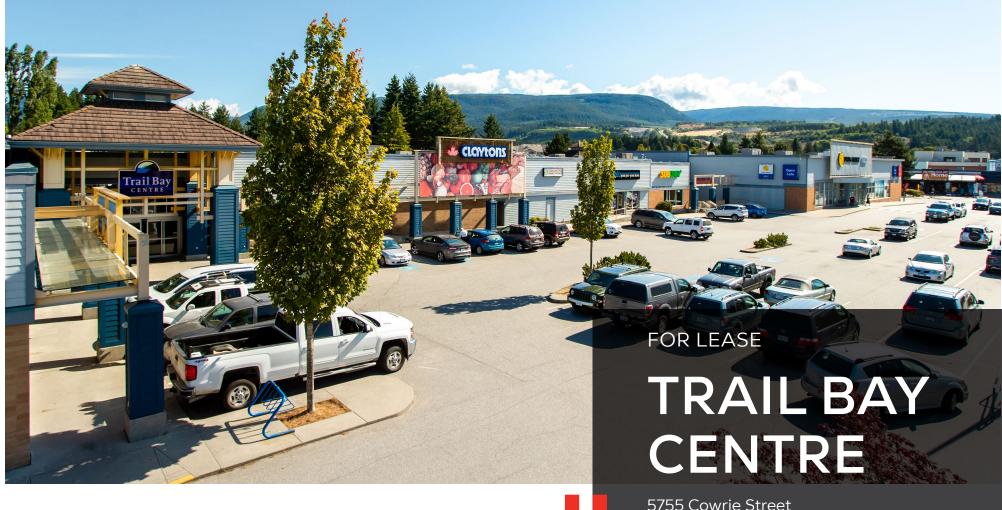

## PROJECT SUMMARY

The project is strategically located on the southeast corner of Trail Avenue and Cowrie Street, the heart of Sechelt's Town Centre. Trail Bay Centre encompasses over 60 stores, shops, and restaurants and it is anchored by Clayton's Heritage Market, a Liquor Store, Rx Drug Mart, Royal Bank, Home Hardware, Westland Insurance, and many others.

- Prime location in the Heart of Sechelt
- Easy access and exposure to the Sunshine Coast Highway (Teredo Street)
- Anchored by Clayton's Heritage Market
- Over 144,000 square feet of retail space