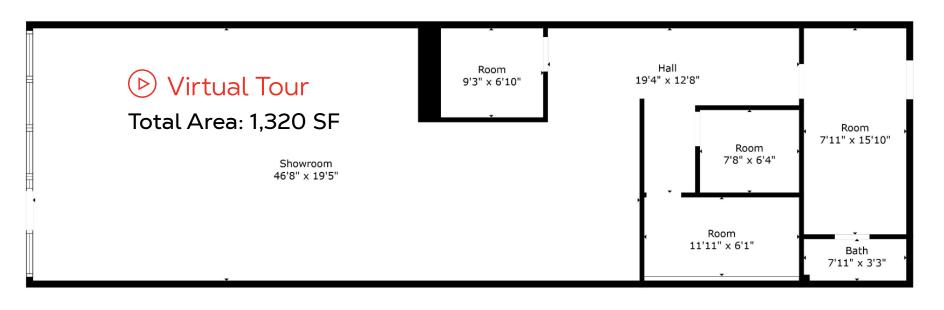

ontact Listing Agent

Additional Rent: \$10.50 PSF (2024 est.)

Central location with ample surface parking

### **CO-TENANTS**











### **DEMOGRAPHICS**

| Drive Time              | 10 MIN    | CRANBROOK CSD |
|-------------------------|-----------|---------------|
| 2024 Population         | 23,539    | 21,812        |
| 2024 Daytime Population | 22,752    | 23,128        |
| 2024 Average HH Income  | \$114,067 | \$111,839     |
| 2024 Median Age         | 45.4      | 45.0          |

### CONTACT

### NICK FISHER

Personal Real Estate Corporation Sitings Realty Ltd

604.628.2581 nick@sitings.ca

### NANCY BAYLY

Personal Real Estate Corporation Sitings Realty Ltd

604.628.2580 nancy@sitings.ca



### **CENTRAL LOCATION**







### SITE PLAN





### FLOOR PLAN - #104

STOREFRONT











### FLOOR PLAN - #304









### FLOOR PLAN - #308



Common Corridor Rear Exit / Loading







### SHOPPING CENTRE PHOTOS





##