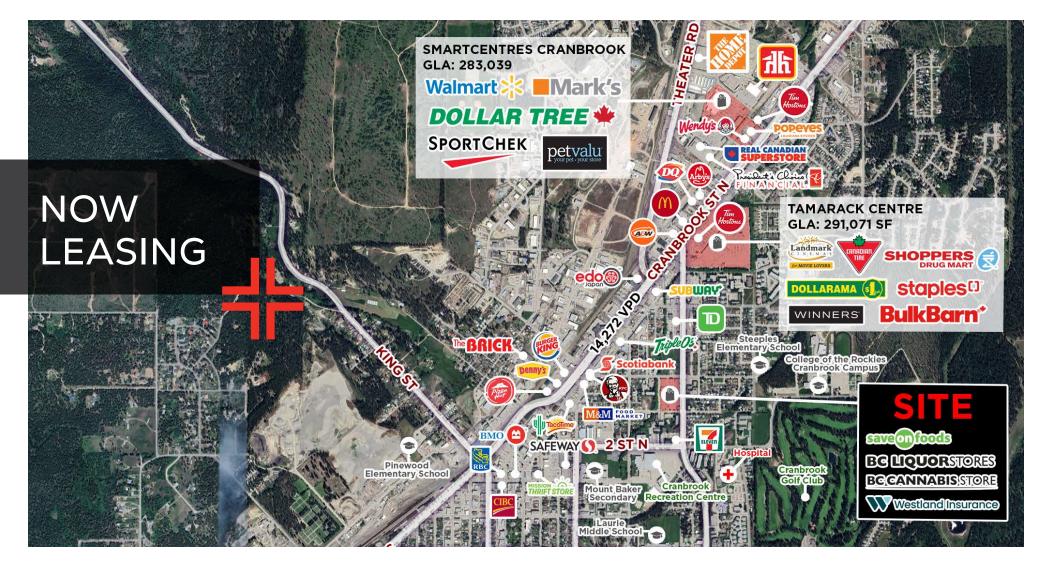

ALTY LTD.

SITINGS.CA / 604.684.6767 1595 – 650 West Georgia Street, Vancouver, BC V6B 4N8

#### **NICK FISHER**

Personal Real Estate Corporation 604.628.2581 nick@sitings.ca

#### **NANCY BAYLY**

Personal Real Estate Corporation 604.628.2580 nancy@sitings.ca

# **PROJECT SUMMARY**

Located in the heart of Cranbrook, this conveniently located shopping centre is anchored by Save-On-Foods & BC Liquor and is ideally positioned near the towns residential neighbourhoods, hospital, college, rec center, and schools making it an easy stop for residents on their daily routines. Three retail units are now available offering a great opportunity for a variety of retailers such as food, personal service, general retail, and medical. Don't miss this opportunity to secure a prime retail in Cranbrook!



#### CRANBROOK SHOPPING CENTRE

425 & 535 Victoria Ave N. Cranbrook, BC

### **DETAILS**

Available Space:

#304: 4,934 SF

#308: 800 SF

#308A: under offer

Exterior/Parking Virtual Tour

# Rent:

Base Rent: Contact Listing Agent

Additional Rent: \$10.50 PSF (2024 est.)

Central location with ample surface parking

### **CO-TENANTS**











### **DEMOGRAPHICS**

| Drive Time              | 10 MIN    | CRANBROOK CSD |
|-------------------------|-----------|---------------|
| 2024 Population         | 23,539    | 21,812        |
| 2024 Daytime Population | 22,752    | 23,128        |
| 2024 Average HH Income  | \$114,067 | \$111,839     |
| 2024 Median Age         | 45.4      | 45.0          |

### CONTACT

### NICK FISHER

Personal Real Estate Corporation Sitings Realty Ltd

604.628