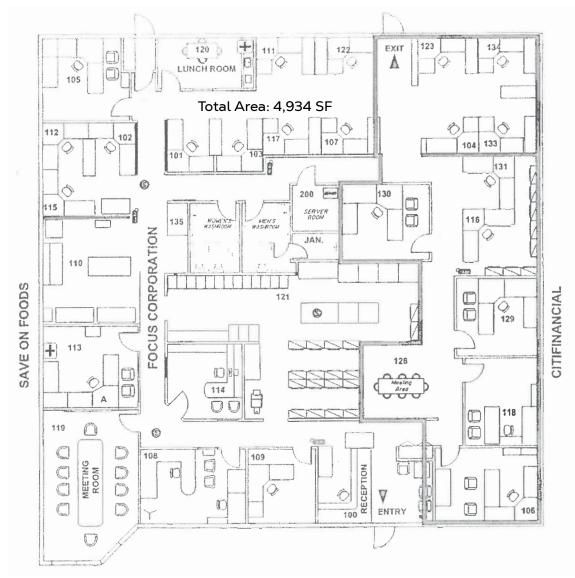

### FLOOR PLAN - #304

### **DETAILS**

Available Space:

#304: 4,934 SF

#308: 800 SF

#308A: under offer

Exterior/Parking Virtual Tour