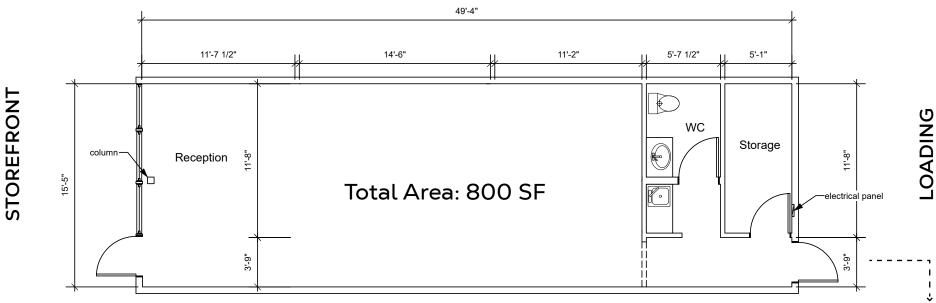

Central location with ample surface parking

### **CO-TENANTS**











### **DEMOGRAPHICS**

| Drive Time              | 10 MIN    | CRANBROOK CSD |
|-------------------------|-----------|---------------|
| 2024 Population         | 23,539    | 21,812        |
| 2024 Daytime Population | 22,752    | 23,128        |
| 2024 Average HH Income  | \$114,067 | \$111,839     |
| 2024 Median Age         | 45.4      | 45.0          |

### CONTACT

### NICK FISHER

Personal Real Estate Corporation Sitings Realty Ltd

604.628.2581 nick@sitings.ca

### NANCY BAYLY

Personal Real Estate Corporation Sitings Realty Ltd

604.628.2580 nancy@sitings.ca



### **CENTRAL LOCATION**







### SITE PLAN





### FLOOR PLAN - #104

STOREFRONT











### FLOOR PLAN - #304









### FLOOR PLAN - #308



Common Corridor Rear Exit / Loading







### SHOPPING CENTRE PHOTOS





##