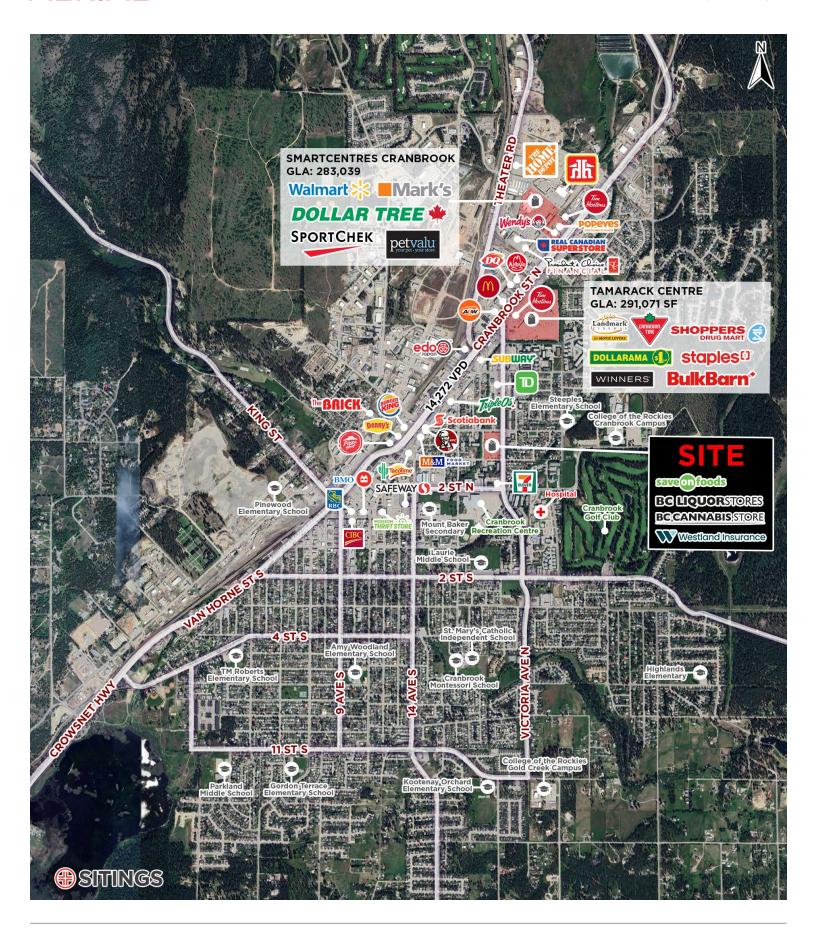

er

Exterior/Parking Virtual Tour

# Rent:

Base Rent: Contact Listing Agent

Additional Rent: \$10.50 PSF (2024 est.)

Central location with ample surface parking

### **CO-TENANTS**











### **DEMOGRAPHICS**

| Drive Time              | 10 MIN    | CRANBROOK CSD |
|-------------------------|-----------|---------------|
| 2024 Population         | 23,539    | 21,812        |
| 2024 Daytime Population | 22,752    | 23,128        |
| 2024 Average HH Income  | \$114,067 | \$111,839     |
| 2024 Median Age         | 45.4      | 45.0          |

### CONTACT

### NICK FISHER

Personal Real Estate Corporation Sitings Realty Ltd

604.628.2581 nick@sitings.ca

### NANCY BAYLY

Personal Real Estate Corporation Sitings Realty Ltd

604.628.2580 nancy@sitings.ca



### **CENTRAL LOCATION**







### SITE PLAN





### FLOOR PLAN - #104

STOREFRONT











### FLOOR PLAN - #304









### FLOOR PLAN - #308



Common Corridor Rear Exit / Loading







### SHOPPING CENTRE PHOTOS





##