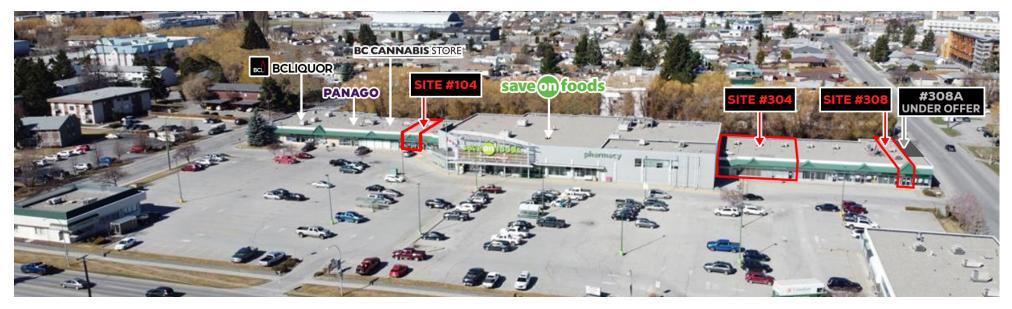

### SITE PLAN

### **DETAILS**

Available Space:

#304: 4,934 SF

#308: 800 SF

#308A: under offer

Exterior/Parking Virtual Tour