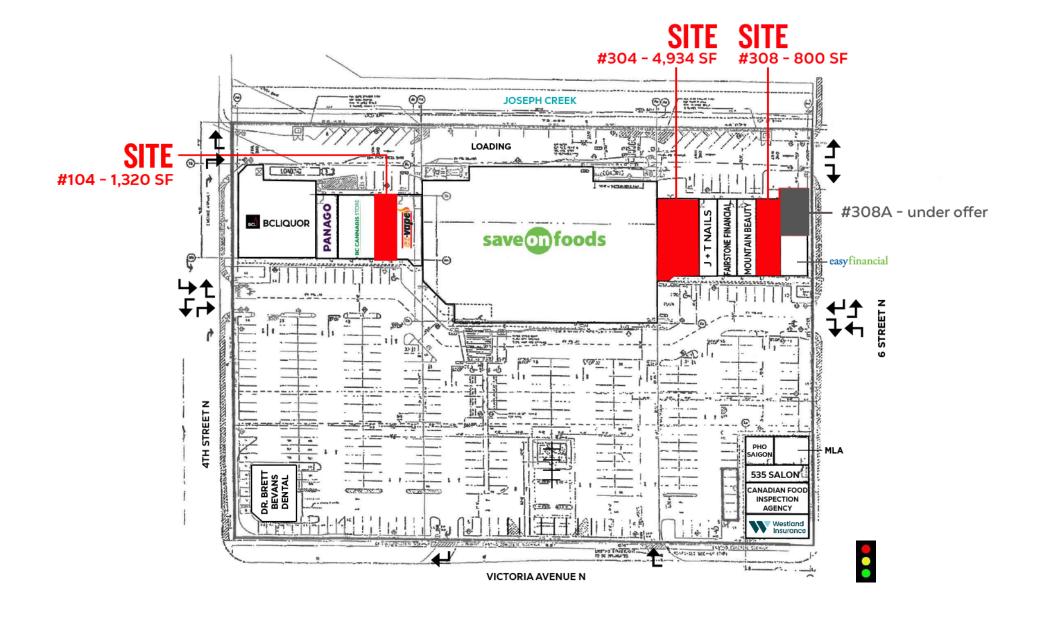

### SITE PLAN

# **PROJECT SUMMARY**

Located in the heart of Cranbrook, this conveniently located shopping centre is anchored by Save-On-Foods & BC Liquor and is ideally positioned near the towns residential neighbourhoods, hospital, college, rec center, and schools making it an easy stop for residents on their daily routines. Three retail units are now available offering a great opportunity for a variety of retailers such as food, personal service, general retail, and medical. Don't miss this opportunity to secure a prime retail in Cranbrook!

### **DETAILS**

Available Space:

#304: 4,934 SF

#308: 800 SF

#308A: under offer

Exterior/Parking Virtual Tour