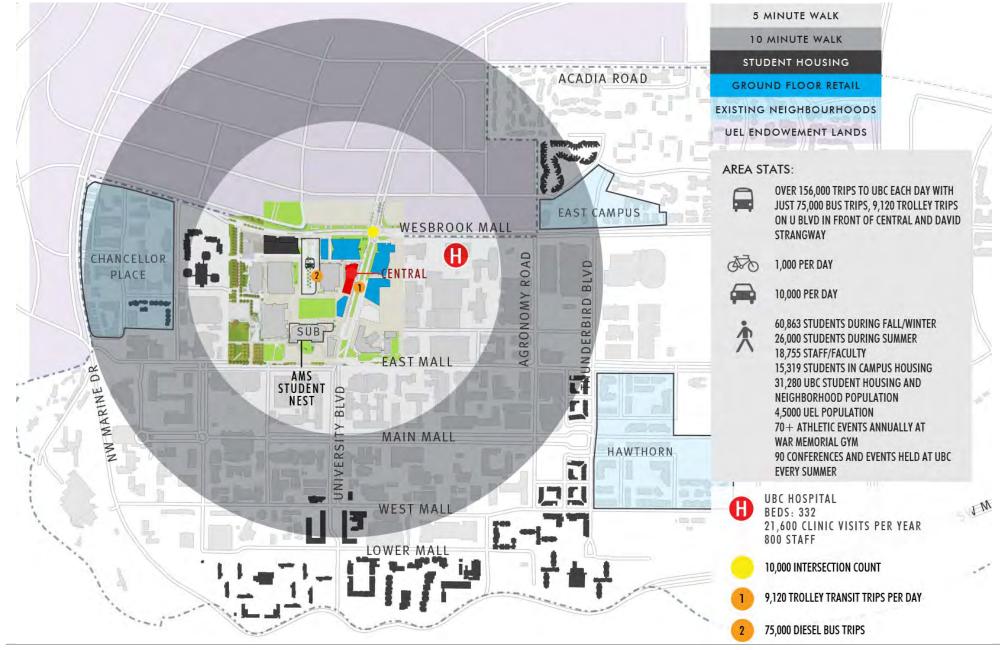

- UBC is ranked the #2 University in Canada.
- A global centre for research and teaching with student enrollment of more than 60,863, with 28% of those being international students (2024).
- The daytime population at UBC is 80,000.
- University Boulevard is the primary bike corridor on campus.

- 156,000 daily trips to and from UBC (transit, vehicular, bike) with over half of the trips on transit.
- Wesbrook Mall/University Boulevard intersection sees 10,000 vehicles and 1,000 bikes daily (weekday).
- 98 Residential units above commercial space