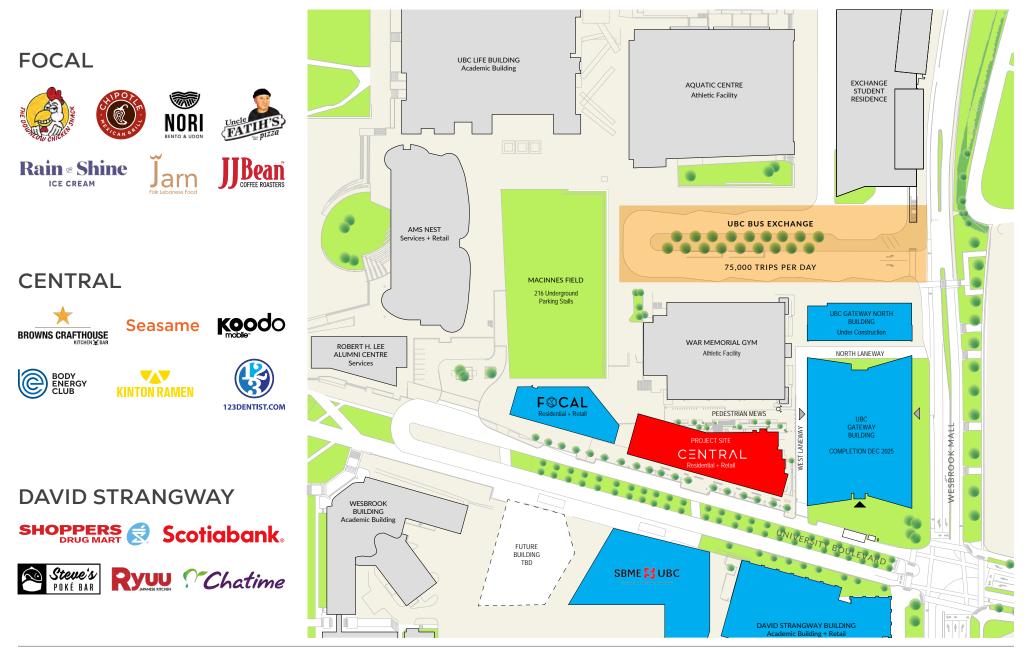

# PROJECT SUMMARY

Central is located on University Boulevard which is the primary entrance way into UBC. The site comprises of roughly 10,000 SF of prime retail space on campus. Important landmarks in the immediate area will include the UBC Aquatic Centre, MacInnes Sports Field, Robert H. Lee Alumni Centre, UBC Life Building, and AMS Student Nest.

# AREA TENANTS

- ✤ <u>Ceiling Heights</u>: Variable