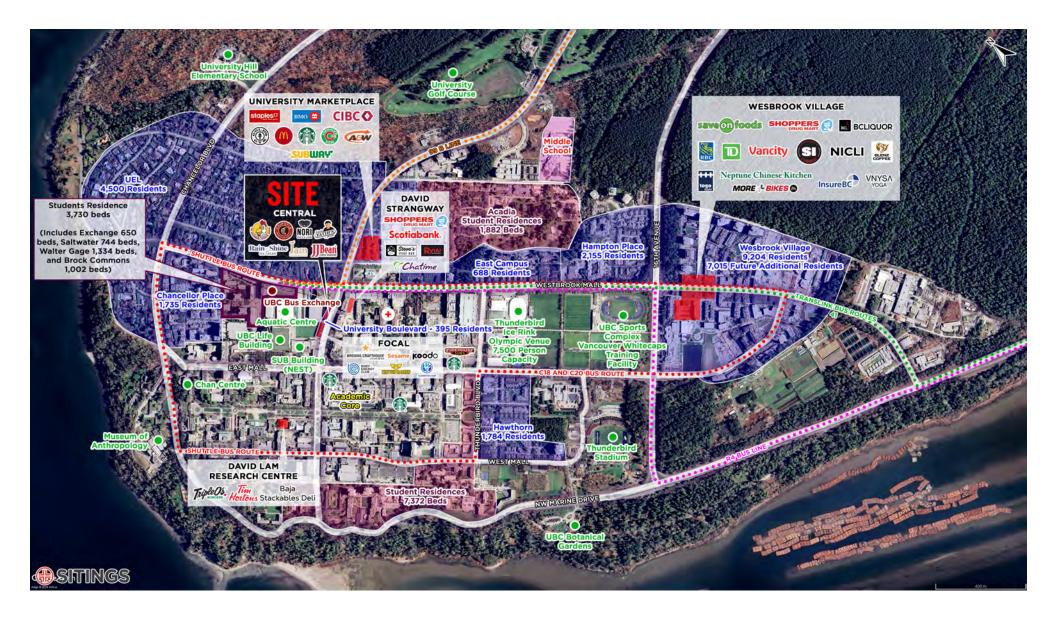

# PROJECT SUMMARY

Central is located on University Boulevard which is the primary entrance way into UBC. The site comprises of roughly 10,000 SF of prime retail space on campus. Important landmarks in the immediate area will include the UBC Aquatic Centre, MacInnes Sports Field, Robert H. Lee Alumni Centre, UBC Life Building, and AMS Student Nest.

## THE CENTRAL NEIGHBOURHOOD

This document/email has been prepared by Sitings Realty Ltd. for advertising and general information only. Although information contained herein is from sources we believe reliable. Sitings Realty Ltd. makes no guarantees, representations or warranties of any kind, expressed or implied, regarding the information including, but not limited to, warranties of content, accuracy and reliability. This document/email is subject to errors and any interested party should undertake their own inquiries as to the accuracy of the information. Sitings Realty Ltd. excludes unequivocally all inferred or implied terms, conditions and warranties arising out of this document and excludes all liability. For loss and damages arising there from. All areas, measurements and dimension herein are approximate, interested parties/tenant are to verify measurements if important to them. This document/email is not an inducement representation.