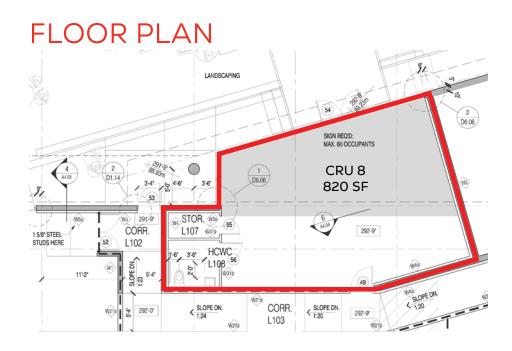

## DETAILS

- ✤ Available Size: CRU 8: 820 SF
- 🕂 Base Rent: Contact Listing Agent
- + Additional Rent:
  - ╬ Tax: \$15.15 PSF

## SITE PLAN

This document/email has been prepared by Sitings Realty Ltd. for advertising and general information only. Although information contained herein is from sources we believe reliable, Sitings Realty Ltd. for advertising and general information only. Although information contained herein is from sources we believe reliable, Sitings Realty Ltd. makes no guarantees, representations or warranties of any kind, expressed or implied, regarding the information including, but not limited to, warranties of content, accuracy and reliability. This document/email is subject to errors and omissions and any interested parity should undertake their own inquiries as to the accuracy of the information. Sitings Realty Ltd. excludes unequivocally all inferred or implied terms, conditions and warranties arising out of this document and excludes all liability for loss and damages arising there from. All areas, measurements and dimension herein are approximate, interested parties/tenant are to verify measurements if important to them. This document/email is not an inducement representation.