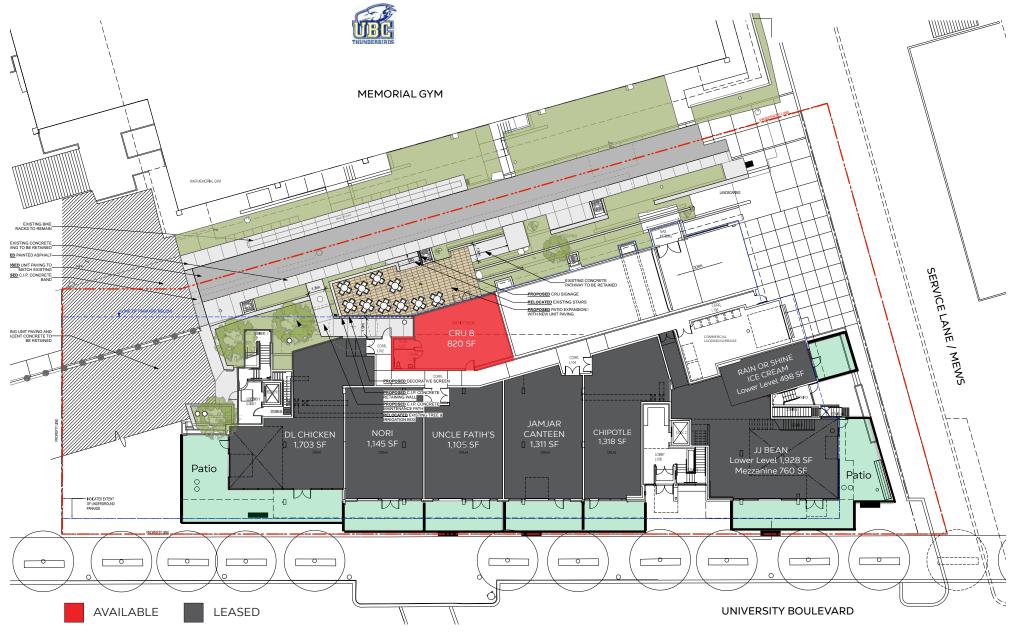

## SITE PLAN

This document/email has been prepared by Sitings Realty Ltd. for advertising and general information only. Although information contained herein is from sources we believe reliable, Sitings Realty Ltd. for advertising and general information only. Although information contained herein is from sources we believe reliable, Sitings Realty Ltd. makes no guarantees, representations or warranties of any kind, expressed or implied, regarding the information including, but not limited to, warranties of content, accuracy and reliability. This document/email is subject to errors and omissions and any interested parity should undertake their own inquiries as to the accuracy of the information. Sitings Realty Ltd. excludes unequivocally all inferred or implied terms, conditions and warranties arising out of this document and excludes all liability for loss and damages arising there from. All areas, measurements and dimension herein are approximate, interested parties/tenant are to verify measurements if important to them. This document/email is not an inducement representation.

## DETAILS

- ✤ Available Size: CRU 8: 820 SF
- 🕂 Base Rent: Contact Listing Agent
- + Additional Rent:
  - ╬ Tax: \$15.15 PSF