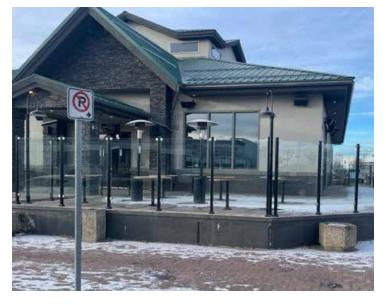

Other highlights of the opportunity are as follows:

- + Fully fixtured restaurant and pub
- + High exposure freestanding building
- + Ideal surface parking (approximately 50 stalls)
- + Expansive exterior patio
- + Strong drawing neighbouring businesses
- + Prominent signage

## **EXTERIOR PHOTOS**

This document/email has been prepared by Sitings Realty Ltd, for advertising and general information only. Although information contained herein is from sources we believe reliable, Sitings Realty Ltd, makes no guarantees, representations or warranties of any kind, expressed or implied, regarding the information including, but not limited to, warranties of content, accuracy and reliability. This document/email is subject to errors and omissions and any interested party should undertake their own inquiries as to the accuracy of the information. Sitings Realty Ltd. excludes unequivocally all inferred or implied terms, conditions and warranties arising out of this document and excludes all liability for loss and damages arising there from. All areas, measurements and dimension herein are approximate, interested parties/tenant are to verify measurements if important to them. This document/email is not an inducement representation.