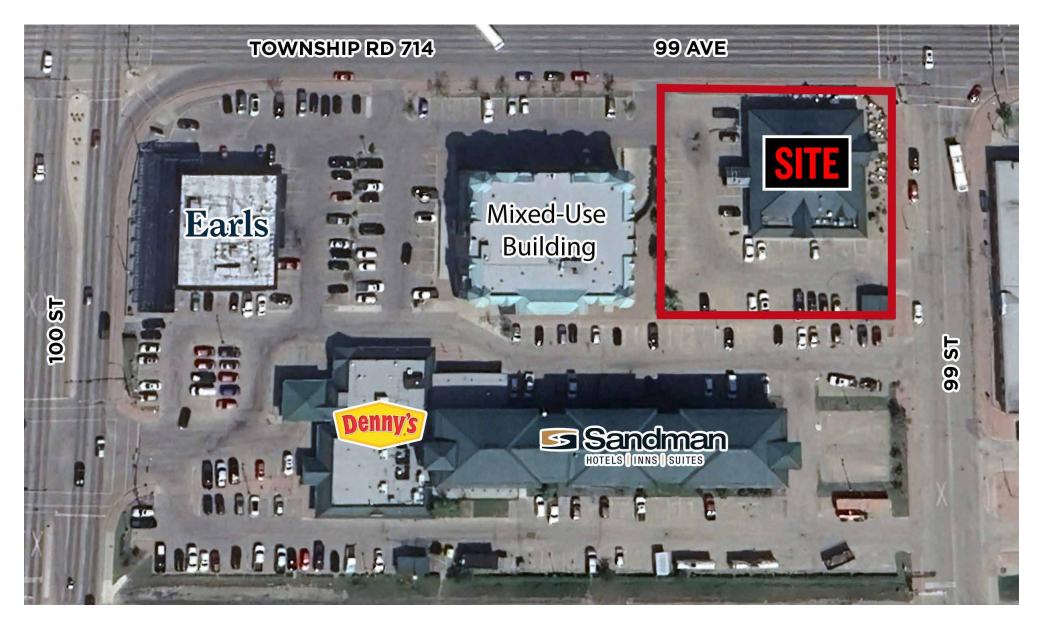

# **PROJECT SUMMARY**

This is an opportunity to lease a fully fixtured restaurant and pub on a site within the same city block as a 137-room Sandman Hotel, Denny's and Earls in Downtown Grande Prairie, Alberta.

## ZOOMED AERIAL

This document/email has been prepared by Sitings Realty Ltd. for advertising and general information only. Although information contained herein is from sources we believe reliable, Sitings Realty Ltd. for advertising and general information only. Although information contained herein is from sources we believe reliable, Sitings Realty Ltd. makes no guarantees, representations or warranties of any kind, expressed or implied, regarding the information including, but not limited to, warranties of content, accuracy and reliability. This document/email is subject to errors and omissions and any interested party should undertake their own inquiries as to the accuracy of the information. Sitings Realty Ltd. excludes unequivocally all inferred or implied terms, conditions and warranties arising out of this document and excludes all liability for loss and damages arising there from. All areas, measurements and dimension herein are approximate, interested parties/tenant are to verify measurements if important to them. This document/email is not inducement representation.