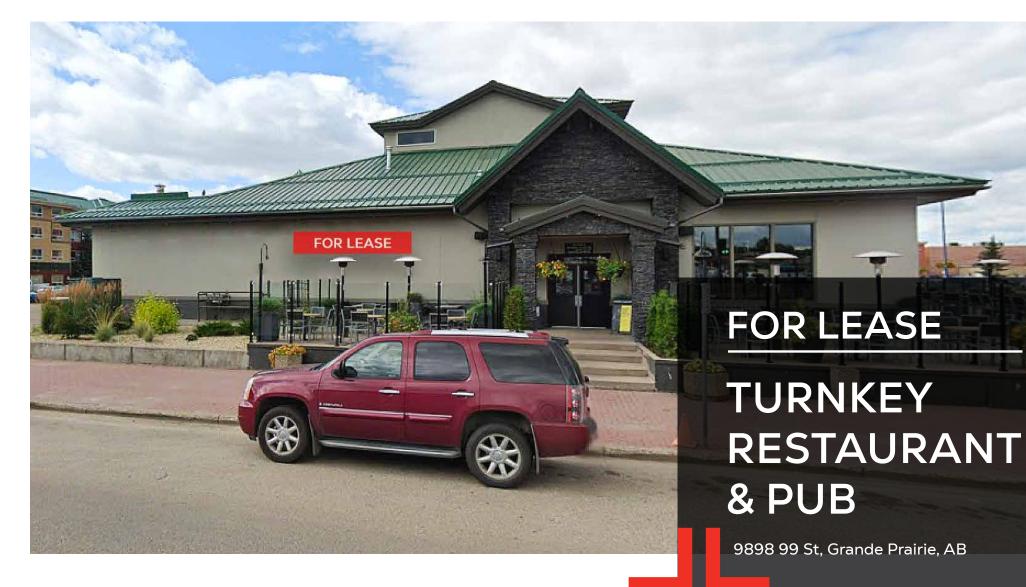

# **PROJECT SUMMARY**

This is an opportunity to lease a fully fixtured restaurant and pub on a site within the same city block as a 137-room Sandman Hotel, Denny's and Earls in Downtown Grande Prairie, Alberta.

Other highlights of the opportunity are as follows:

- + Fully fixtured restaurant and pub
- + High exposure freestanding building
- + Ideal surface parking (approximately 50 stalls)
- + Expansive exterior patio
- + Strong drawing neighbouring businesses
- + Prominent signage

## **EXTERIOR PHOTOS**

This document/email has been prepared by Sitings Realty Ltd, for advertising and general information only. Although information contained herein is from sources we believe reliable, Sitings Realty Ltd, makes no guarantees, representations or warranties of any kind, expressed or implied, regarding the information including, but not limited to, warranties of content, accuracy and reliability. This document/email is subject to errors and omissions and any interested party should undertake their own inquiries as to the accuracy of the information. Sitings Realty Ltd. excludes unequivocally all inferred or implied terms, conditions and warranties arising out of this document and excludes all liability for loss and damages arising there from. All areas, measurements and dimension herein are approximate, interested parties/tenant are to verify measurements if important to them. This document/email is not an inducement representation.