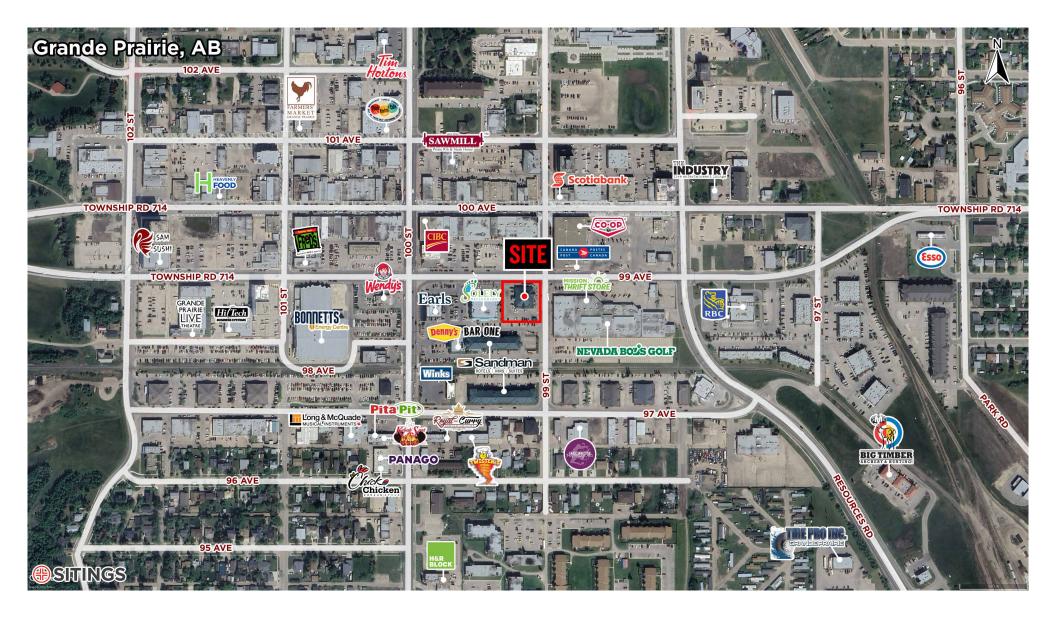

Downtown Grande Prairie is less than 5 miles from I-30, SH 360 and SH 161 and just minutes away from Grande Prairie's entertainment district. According to the Downtown Association, the area features over 400 establishments and businesses – including restaurants, cafes, art galleries, City Hall, health/beauty/wellness services, specialty shops, a hotel, entertainment, and professional services.

## AREA RETAILERS

# AERIAL

This document/email has been prepared by Sitings Realty Ltd. for advertising and general information only. Although information contained herein is from sources we believe reliable, Sitings Realty Ltd. for advertising and general information only. Although information contained herein is from sources we believe reliable, Sitings Realty Ltd. makes no guarantees, representations or warranties of any kind, expressed or implied, regarding the information including, but not limited to, warranties of content, accuracy and reliability. This document/email is subject to errors and omissions and any interested party should undertake their own inquiries as to the accuracy of the information. Sitings Realty Ltd. excludes unequivocally all inferred or implied terms, conditions and warranties arising out of this document and excludes all liability for loss and damages arising there from. All areas, measurements and dimension herein are approximate, interested parties/tenant are to verify measurements if important to them. This document/email is an inducement representation.