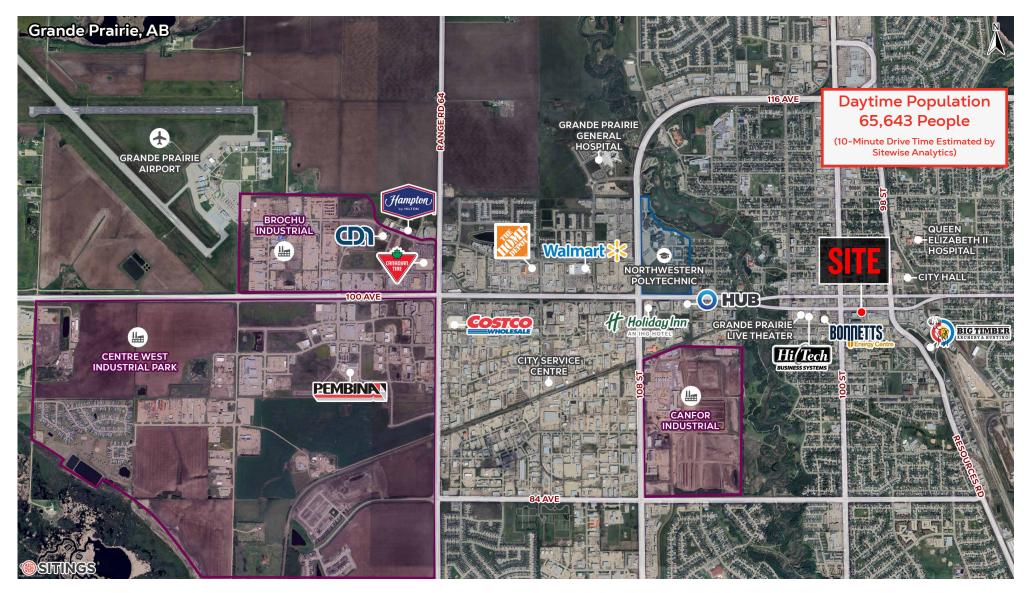

## DAYTIME TRADE AREA

The subject is located within close proximity to some of Grande Prairie's largest employers.

Further, the Grande Prairie Airport is a short drive time of appproximately 15 minutes.