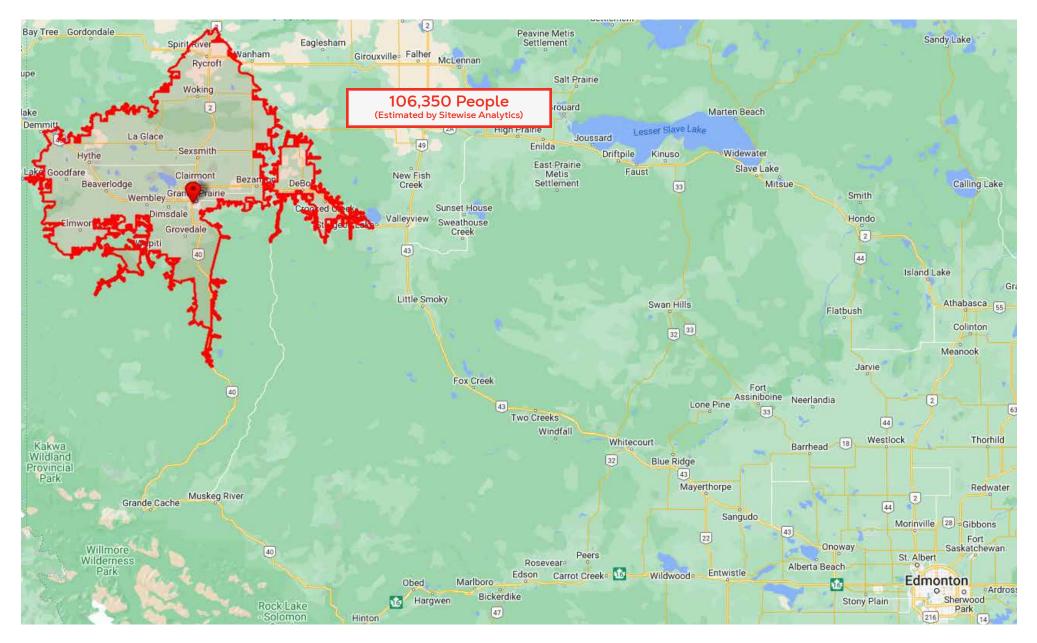

### DEMOGRAPHICS

|                         | 60 MIN*   | GRANDE PRAIRIE CMA |  |  |
|-------------------------|-----------|--------------------|--|--|
| 2023 Population         | 106,350   | 66,652             |  |  |
| 2023 Median Age         | 35.6      | 34.3               |  |  |
| 2023 Daytime Population | 100,658   | 70,218             |  |  |
| 2023 Average HH Income  | \$127,471 | \$121,218          |  |  |
| *See Map on page 4.     |           |                    |  |  |

# MAP OF 60-MINUTE DRIVE TIME

This document/email has been prepared by Sitings Realty Ltd. for advertising and general information only. Although information contained herein is from sources we believe reliable, Sitings Realty Ltd. makes no guarantees, representations or warranties of any kind, expressed or implied, regarding the information including, but not limited to, warranties of content, accuracy and reliability. This document/email is subject to errors and omissions and any interested party should undertake their own inquiries as to the accuracy of the information. Sitings Realty Ltd. excludes unequivocally all inferred or implied terms, conditions and warranties arising out of this document and excludes all liability for loss and damages arising there from. All areas, measurements and dimension herein are approximate, interested parties/tenant are to verify measurements if important to them. This document/email is not an inducement representation.