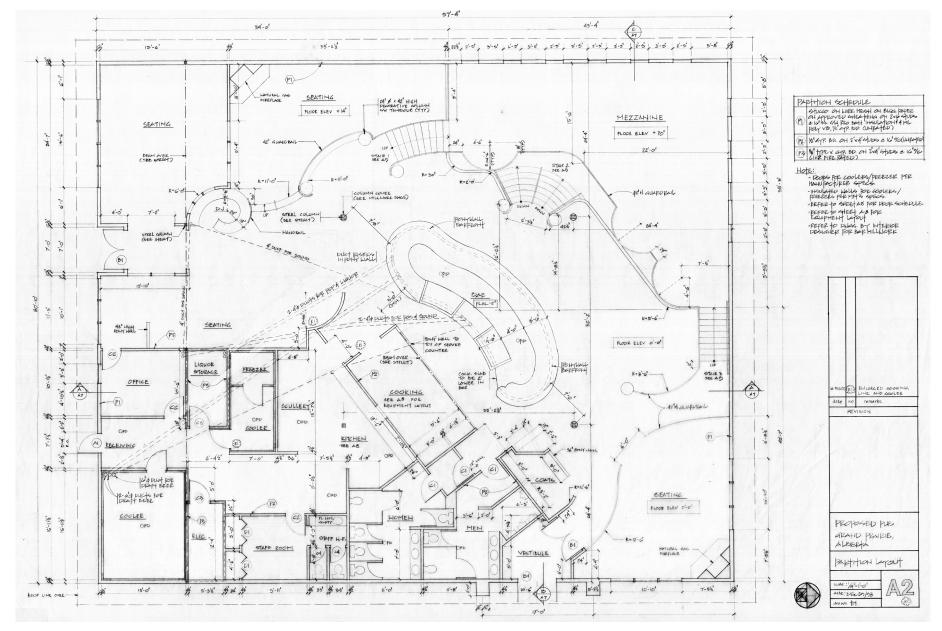

# DETAILS

Hain floor Size: 7,857 SF (approx.). The building is rectangular in shape and it's dimensions are approximately 97' x 81'.

## **FLOOR PLAN**

This document/email has been prepared by Sitings Realty Ltd. for advertising and general information only. Although information contained herein is from sources we believe reliable, Sitings Realty Ltd. makes no guarantees, representations or warranties of any lind, expressed or implied, regarding the information including, but not limited to, warranties of content, accuracy and reliability. This document/email is subject to errors and omissions and any interested party should undertake their own inquiries as to the accuracy of the information. Sitings Realty Ltd. excludes unequivocally all inferred or implied terms, conditions and warranties arising out of this document and excludes all liability for loss and damages arising there from. All areas, measurements and dimension herein are approximate, interested parties/tenant are to verify measurements if important to them. This document/email is not an inducement representation.